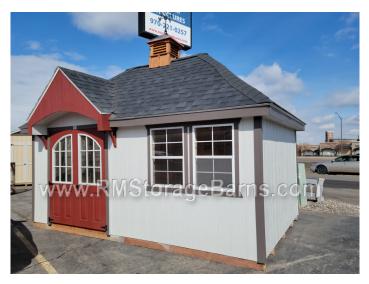

## 10x16 Manchester Style Shed

| Specifications |                                                                      |
|----------------|----------------------------------------------------------------------|
| Size           | 10x16                                                                |
| Floor Material | Wood Floor<br>3/4" Tongue & Groove                                   |
| Wall Height    | 6' Studs @ 16" OC                                                    |
| Wall Material  | Painted 3/8" Smartside T-1-<br>11 8" OC Siding (Vertical<br>Grooves) |
| Door Size      | Double Fiberglass Arched 9<br>Light 60.5"x72"                        |
| Roof Slope     | 10/12                                                                |
| Vent           | Ridge Vent along peak                                                |

| Specifications |                                   |  |
|----------------|-----------------------------------|--|
| Windows        | (4) - 24"x36" Windows             |  |
| Shingles       | Architectural with 30yr Warrantee |  |
| Shingle Color  | Onyx Black                        |  |
| Eave Overhang  | 8"                                |  |
| Siding Painted | White                             |  |
| Trim Paint     | Grey/Maroon                       |  |
| Weathervane    | 30" Painted Plane                 |  |
| Cupola         | Pine w/ Copper Roof               |  |

| Pricing                 |          |  |
|-------------------------|----------|--|
| <b>Buy it Now</b>       | \$10,359 |  |
| Rent to Own 5yr Monthly | \$409    |  |

(Sales tax & freight may be applicable)