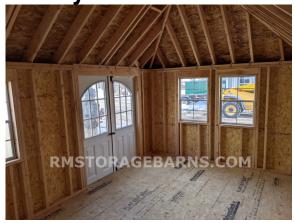

1201 E. Mulberry Street • Fort Collins, CO 80524 Phone: (970)-221-0257 • Fax (970) 472-5044 www.rmstoragebarns.com

10x16 Manchester Style Shed

| Specifications |                                                                      |  |
|----------------|----------------------------------------------------------------------|--|
| Size           | 10x16                                                                |  |
| Floor Material | Wood Floor<br>3/4" Tongue & Groove                                   |  |
| Wall Height    | 6' Studs @ 16" OC                                                    |  |
| Wall Material  | Painted 3/8" Smartside T-1-<br>11 8" OC Siding (Vertical<br>Grooves) |  |
| Door Size      | Double Fiberglass Arched 9<br>Light 60.5"x72"                        |  |
| Roof Slope     | 10/12                                                                |  |