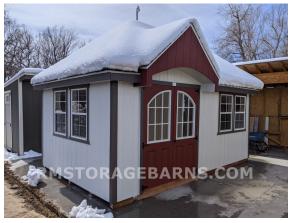

1201 E. Mulberry Street • Fort Collins, CO 80524 Phone: (970)-221-0257 • Fax (970) 472-5044 www.rmstoragebarns.com

10x16 Manchester Style Shed

| Specifications |                                                                      |  |
|----------------|----------------------------------------------------------------------|--|
| Size           | 10x16                                                                |  |
| Floor Material | Wood Floor<br>3/4" Tongue & Groove                                   |  |
| Wall Height    | 6' Studs @ 16" OC                                                    |  |
| Wall Material  | Painted 3/8" Smartside T-1-<br>11 8" OC Siding (Vertical<br>Grooves) |  |
| Door Size      | Double Fiberglass Arched 9<br>Light 60.5"x72"                        |  |
| Roof Slope     | 10/12                                                                |  |

| Specifications |                                   |  |
|----------------|-----------------------------------|--|
| Windows        | (4) - 24"x36" Windows             |  |
| Shingles       | Architectural with 30yr Warrantee |  |
| Shingle Color  | Onyx Black                        |  |
| Eave Overhang  | 8"                                |  |
| Siding Painted | White                             |  |
| Trim Paint     | Grey/Maroon                       |  |