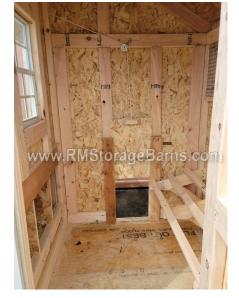

## 4x8 Cape Style Chicken Coop with Run

| Specifications  |                                                                     |  |
|-----------------|---------------------------------------------------------------------|--|
| Total Size      | 4х8 Соор                                                            |  |
| Distribution    | 4x4 Run   4x4 Coop                                                  |  |
| Exterior Walls  | 6' Wall                                                             |  |
| Siding          | Primed 3/8" Smartside T-<br>1-11 8" OC Siding<br>(Vertical Grooves) |  |
| Coop Door       | Adult Door into Coop<br>(With Keyed Door Latch)                     |  |
| Chicken Opening | 12"x16" Chicken Rope<br>Door                                        |  |
| Floors          | Wooden 3/4" OSB Tongue<br>& Groove                                  |  |
| Roosts          | 3-Rung Roosts                                                       |  |

## Specifications

| Roof Pitch             | 8/12                                               |
|------------------------|----------------------------------------------------|
| Overhangs              | 12" Overhang in Front                              |
| Shingles               | Architectural Shingles<br>(Brownwood)              |
| Moisture<br>Protection | #15 Roofing Felt                                   |
| Vents                  | 42"x10.5" Drop Down Air<br>Vent                    |
| Windows                | (1) - 14"x21" Window with<br>Screen                |
| Nesting Box            | (3) - 12"x12" Nesting Boxes<br>with Outside Access |
| Run Door               | Adult Door into Run                                |