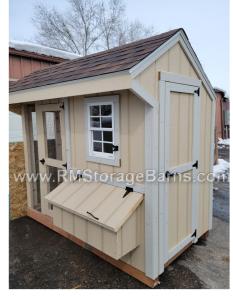

## 4x8 Cape Style Chicken Coop with Run

| Specifications  |                                                                     |  |
|-----------------|---------------------------------------------------------------------|--|
| Total Size      | 4х8 Соор                                                            |  |
| Distribution    | 4x4 Run   4x4 Coop                                                  |  |
| Exterior Walls  | 6' Wall                                                             |  |
| Siding          | Primed 3/8" Smartside T-<br>1-11 8" OC Siding<br>(Vertical Grooves) |  |
| Coop Door       | Adult Door into Coop<br>(With Keyed Door Latch)                     |  |
| Chicken Opening | 12"x16" Chicken Rope<br>Door                                        |  |
| Floors          | Wooden 3/4" OSB Tongue<br>& Groove                                  |  |
| Roosts          | 3-Rung Roosts                                                       |  |

## Specifications

| Roof Pitch             | 8/12                                               |
|------------------------|----------------------------------------------------|
| Overhangs              | 12" Overhang in Front                              |
| Shingles               | Architectural Shingles<br>(Brownwood)              |
| Moisture<br>Protection | #15 Roofing Felt                                   |
| Vents                  | 42"x10.5" Drop Down Air<br>Vent                    |
| Windows                | (1) - 14"x21" Window with<br>Screen                |
| Nesting Box            | (3) - 12"x12" Nesting Boxes<br>with Outside Access |
| Run Door               | Adult Door into Run                                |