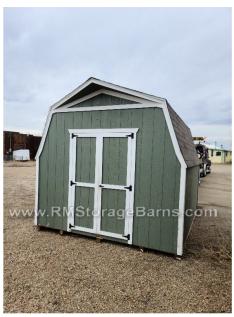

## 10x12 Barn Style Shed

| Specifications |                                                   |  |
|----------------|---------------------------------------------------|--|
| Size           | 10x12                                             |  |
| Floor Material | Wood Floor<br>3/4" Tongue & Groove                |  |
| Wall Height    | 4' Studs @ 16" OC                                 |  |
| Wall Material  | T-1-11 Smartside with<br>Vertical Grooves @ 8" OC |  |
| Door Size      | 4' Double Door                                    |  |
| Overhang       | 4" Eaves (16" on front)                           |  |
| Vent           | (2)50 sq. in. Skylight Vents                      |  |

| Specifications |                                 |  |
|----------------|---------------------------------|--|
| Windows        | (1) 36"x23" Crank out<br>Window |  |
| Storage        | 10' Work Bench                  |  |
| Shingles       | 3 Tab Drift Wood                |  |
| Shingle Color  | Driftwood                       |  |
| Siding Painted | Green                           |  |
| Trim Paint     | White                           |  |