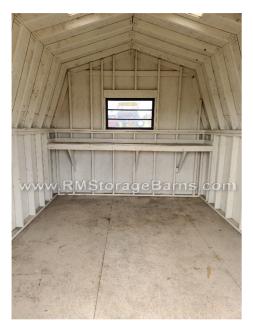

## 10x12 Barn Style Shed

| Specifications |                                                   |  |
|----------------|---------------------------------------------------|--|
| Size           | 10x12                                             |  |
| Floor Material | Wood Floor<br>3/4" Tongue & Groove                |  |
| Wall Height    | 4' Studs @ 16" OC                                 |  |
| Wall Material  | T-1-11 Smartside with<br>Vertical Grooves @ 8" OC |  |
| Door Size      | 4' Double Door                                    |  |
| Overhang       | 4" Eaves (16" on front)                           |  |
| Vent           | (2)50 sq. in. Skylight Vents                      |  |

| Specifications |                                 |  |
|----------------|---------------------------------|--|
| Windows        | (1) 36"x23" Crank out<br>Window |  |
| Storage        | 10' Work Bench                  |  |
| Shingles       | 3 Tab Drift Wood                |  |
| Shingle Color  | Driftwood                       |  |
| Siding Painted | Green                           |  |
| Trim Paint     | White                           |  |