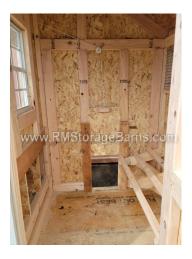

## 4x8 Cape Style Chicken Coop with Run

| Specifications                            |                                                                      |  |
|-------------------------------------------|----------------------------------------------------------------------|--|
| Total Size                                | 4x8 Coop                                                             |  |
| Distribution                              | 4x4 Run   4x4 Coop                                                   |  |
| Exterior Walls                            | 6' Wall                                                              |  |
| Siding                                    | Primed 3/8" Smart side T-<br>1-11 8" OC Siding<br>(Vertical Grooves) |  |
| Coop Door                                 | Adult Door into Coop<br>(With Keyed Door Latch)                      |  |
| Chicken Opening 12"x16" Chicken Rope Door |                                                                      |  |
| Floors                                    | Wooden 3/4" OSB Tongue<br>& Groove                                   |  |
| Roosts                                    | 3-Rung Roosts                                                        |  |

| Specifications         |                                                 |  |
|------------------------|-------------------------------------------------|--|
| Roof Pitch             | 8/12                                            |  |
| Overhangs              | 12" Overhang in Front                           |  |
| Shingles               | Architectural Shingles (Brownwood)              |  |
| Moisture<br>Protection | #15 Roofing Felt                                |  |
| Vents                  | 42"x10.5" Drop Down Air<br>Vent                 |  |
| Windows                | (1) - 14"x21" Window with<br>Screen             |  |
| Nesting Box            | (3) - 12"x12" Nesting Boxes with Outside Access |  |
| Run Door               | Adult Door into Run                             |  |