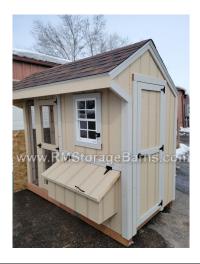

## 4x8 Cape Style Chicken Coop with Run

| Specifications                            |                                                                      |  |
|-------------------------------------------|----------------------------------------------------------------------|--|
| Total Size                                | 4x8 Coop                                                             |  |
| Distribution                              | 4x4 Run   4x4 Coop                                                   |  |
| Exterior Walls                            | 6' Wall                                                              |  |
| Siding                                    | Primed 3/8" Smart side T-<br>1-11 8" OC Siding<br>(Vertical Grooves) |  |
| Coop Door                                 | Adult Door into Coop<br>(With Keyed Door Latch)                      |  |
| Chicken Opening 12"x16" Chicken Rope Door |                                                                      |  |
| Floors                                    | Wooden 3/4" OSB Tongue<br>& Groove                                   |  |
| Roosts                                    | 3-Rung Roosts                                                        |  |

| Specifications         |                                                 |  |
|------------------------|-------------------------------------------------|--|
| Roof Pitch             | 8/12                                            |  |
| Overhangs              | 12" Overhang in Front                           |  |
| Shingles               | Architectural Shingles (Brownwood)              |  |
| Moisture<br>Protection | #15 Roofing Felt                                |  |
| Vents                  | 42"x10.5" Drop Down Air<br>Vent                 |  |
| Windows                | (1) - 14"x21" Window with<br>Screen             |  |
| Nesting Box            | (3) - 12"x12" Nesting Boxes with Outside Access |  |
| Run Door               | Adult Door into Run                             |  |