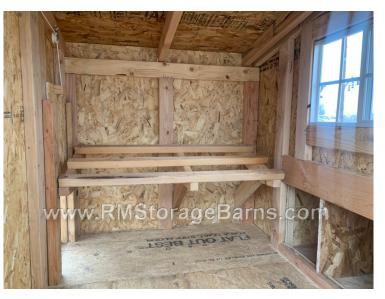

## 6x8 Traditional Style Chicken Coop (Made to Order)

| Specifications  |                                                                     |  |
|-----------------|---------------------------------------------------------------------|--|
| Total Size      | 6x8                                                                 |  |
| Door            | Keyed Adult Door<br>(poultry netting)                               |  |
| Door            | Keyed adult door w/<br>window                                       |  |
| Exterior Walls  | 7' wall slopes to 6'                                                |  |
| Siding          | Primed 3/8" Smartside T-<br>1-11 8" OC Siding (Vertical<br>Grooves) |  |
| Chicken Opening | 12"x16" Chicken Rope<br>Door w/ (Ramp)                              |  |
| Floor           | Wooden 3/4" OSB Tongue<br>& Groove                                  |  |

## Specifications

| Roof Pitch             | 2/12                                                                |  |
|------------------------|---------------------------------------------------------------------|--|
| Overhangs              | 7"                                                                  |  |
| Shingles               | Architectural Shingle Color:<br>White                               |  |
| Moisture<br>Protection | #15 Roofing Felt                                                    |  |
| Roosts                 | 3-Rung Roosts                                                       |  |
| Windows                | 1- 14"x21" Window<br>with Screen (white)<br>1- 12" Square<br>Window |  |
| Nesting Box            | (3) - 12"x12" Nesting Boxes<br>with Outside Access                  |  |
| Wiring                 | Galvanized Poultry Netting<br>Wire                                  |  |