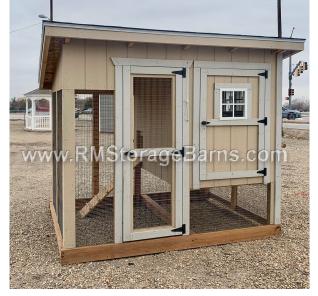

## 6x8 Traditional Style Chicken Coop (Made to Order)

| Specifications  |                                                                     |  |
|-----------------|---------------------------------------------------------------------|--|
| Total Size      | 6x8                                                                 |  |
| Door            | Keyed Adult Door<br>(poultry netting)                               |  |
| Door            | Keyed adult door w/<br>window                                       |  |
| Exterior Walls  | 7' wall slopes to 6'                                                |  |
| Siding          | Primed 3/8" Smartside T-<br>1-11 8" OC Siding (Vertical<br>Grooves) |  |
| Chicken Opening | 12"x16" Chicken Rope<br>Door w/ (Ramp)                              |  |
| Floor           | Wooden 3/4" OSB Tongue<br>& Groove                                  |  |

## Specifications

| Roof Pitch             | 2/12                                                                |  |
|------------------------|---------------------------------------------------------------------|--|
| Overhangs              | 7"                                                                  |  |
| Shingles               | Architectural Shingle Color:<br>White                               |  |
| Moisture<br>Protection | #15 Roofing Felt                                                    |  |
| Roosts                 | 3-Rung Roosts                                                       |  |
| Windows                | 1- 14"x21" Window<br>with Screen (white)<br>1- 12" Square<br>Window |  |
| Nesting Box            | (3) - 12"x12" Nesting Boxes<br>with Outside Access                  |  |
| Wiring                 | Galvanized Poultry Netting<br>Wire                                  |  |