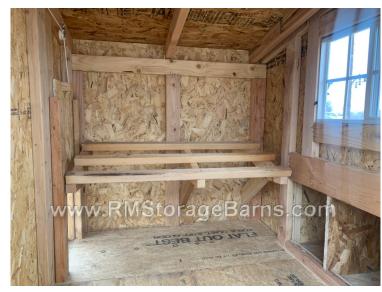

## 6x8 Traditional Style Chicken Coop

| Specifications  |                             |  |
|-----------------|-----------------------------|--|
| Total Size      | 6x8                         |  |
| Door            | Keyed Adult Door            |  |
|                 | (poultry netting)           |  |
| Door            | Keyed adult door w/         |  |
|                 | window                      |  |
| Exterior Walls  | 7' wall slopes to 6'        |  |
| Siding          | Primed 3/8" Smartside T-    |  |
|                 | 1-11 8" OC Siding (Vertical |  |
|                 | Grooves)                    |  |
| Chicken Opening | 12"x16" Chicken Rope        |  |
|                 | Door w/ (Ramp)              |  |
| Floor           | Wooden 3/4" OSB Tongue      |  |
|                 | & Groove                    |  |

| Specifications         |                                                                     |  |
|------------------------|---------------------------------------------------------------------|--|
| Roof Pitch             | 2/12                                                                |  |
| Overhangs              | 7"                                                                  |  |
| Shingles               | Architectural Shingle Color: White                                  |  |
| Moisture<br>Protection | #15 Roofing Felt                                                    |  |
| Roosts                 | 3-Rung Roosts                                                       |  |
| Windows                | 1- 14"x21" Window<br>with Screen (white)<br>1- 12" Square<br>Window |  |
| Nesting Box            | (3) - 12"x12" Nesting Boxes with Outside Access                     |  |
| Wiring                 | Galvanized Poultry Netting Wire                                     |  |