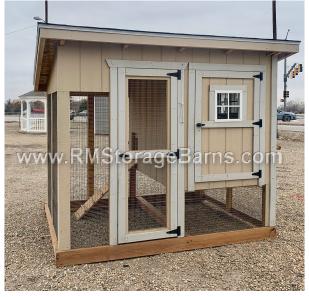

## 6x8 Traditional Style Chicken Coop

| Specifications  |                             |  |
|-----------------|-----------------------------|--|
| Total Size      | 6x8                         |  |
| Door            | Keyed Adult Door            |  |
|                 | (poultry netting)           |  |
| Door            | Keyed adult door w/         |  |
|                 | window                      |  |
| Exterior Walls  | 7' wall slopes to 6'        |  |
| Siding          | Primed 3/8" Smartside T-    |  |
|                 | 1-11 8" OC Siding (Vertical |  |
|                 | Grooves)                    |  |
| Chicken Opening | 12"x16" Chicken Rope        |  |
|                 | Door w/ (Ramp)              |  |
| Floor           | Wooden 3/4" OSB Tongue      |  |
|                 | & Groove                    |  |

| Specifications         |                                                                     |  |
|------------------------|---------------------------------------------------------------------|--|
| Roof Pitch             | 2/12                                                                |  |
| Overhangs              | 7"                                                                  |  |
| Shingles               | Architectural Shingle Color: White                                  |  |
| Moisture<br>Protection | #15 Roofing Felt                                                    |  |
| Roosts                 | 3-Rung Roosts                                                       |  |
| Windows                | 1- 14"x21" Window<br>with Screen (white)<br>1- 12" Square<br>Window |  |
| Nesting Box            | (3) - 12"x12" Nesting Boxes with Outside Access                     |  |
| Wiring                 | Galvanized Poultry Netting Wire                                     |  |