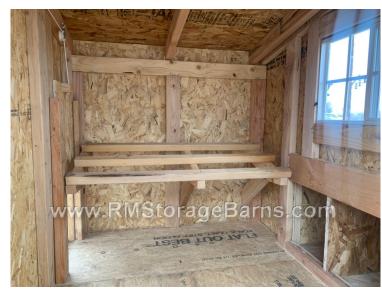

## **6x8 Traditional Style Coop**

| Specifications  |                             |  |
|-----------------|-----------------------------|--|
| Total Size      | 6x8                         |  |
| Door            | Keyed Adult Door            |  |
|                 | (poultry netting)           |  |
| Door            | Keyed adult door w/         |  |
|                 | window                      |  |
| Exterior Walls  | 7' wall slopes to 6'        |  |
| Siding          | Primed 3/8" Smartside T-    |  |
|                 | 1-11 8" OC Siding (Vertical |  |
|                 | Grooves)                    |  |
| Chicken Opening | 12"x16" Chicken Rope        |  |
|                 | Door w/ (Ramp)              |  |
| Floor           | Wooden 3/4" OSB Tongue      |  |
|                 | & Groove                    |  |

| Specifications         |                                                                     |  |
|------------------------|---------------------------------------------------------------------|--|
| Roof Pitch             | 2/12                                                                |  |
| Overhangs              | 7"                                                                  |  |
| Shingles               | Architectural Shingle Color: White                                  |  |
| Moisture<br>Protection | #15 Roofing Felt                                                    |  |
| Roosts                 | 3-Rung Roosts                                                       |  |
| Windows                | 1- 14"x21" Window<br>with Screen (white)<br>1- 12" Square<br>Window |  |
| Nesting Box            | (3) - 12"x12" Nesting Boxes with Outside Access                     |  |
| Wiring                 | Galvanized Poultry Netting Wire                                     |  |