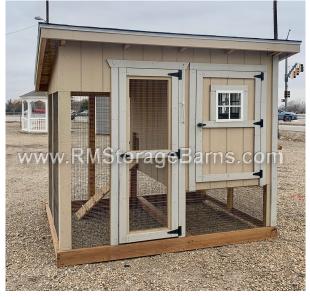

## **6x8 Traditional Style Coop**

| Specifications  |                             |  |
|-----------------|-----------------------------|--|
| Total Size      | 6x8                         |  |
| Door            | Keyed Adult Door            |  |
|                 | (poultry netting)           |  |
| Door            | Keyed adult door w/         |  |
|                 | window                      |  |
| Exterior Walls  | 7' wall slopes to 6'        |  |
| Siding          | Primed 3/8" Smartside T-    |  |
|                 | 1-11 8" OC Siding (Vertical |  |
|                 | Grooves)                    |  |
| Chicken Opening | 12"x16" Chicken Rope        |  |
|                 | Door w/ (Ramp)              |  |
| Floor           | Wooden 3/4" OSB Tongue      |  |
|                 | & Groove                    |  |

| Specifications         |                                                                     |  |
|------------------------|---------------------------------------------------------------------|--|
| Roof Pitch             | 2/12                                                                |  |
| Overhangs              | 7"                                                                  |  |
| Shingles               | Architectural Shingle Color: White                                  |  |
| Moisture<br>Protection | #15 Roofing Felt                                                    |  |
| Roosts                 | 3-Rung Roosts                                                       |  |
| Windows                | 1- 14"x21" Window<br>with Screen (white)<br>1- 12" Square<br>Window |  |
| Nesting Box            | (3) - 12"x12" Nesting Boxes with Outside Access                     |  |
| Wiring                 | Galvanized Poultry Netting Wire                                     |  |