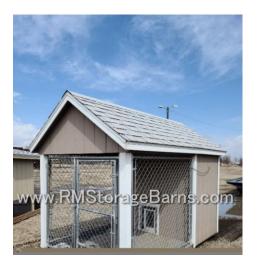

## 6x10 Dog Kennel

| Specifications |                                            |  |
|----------------|--------------------------------------------|--|
| Size           | 6x10                                       |  |
| Wall Material  | Primed Smart Panel                         |  |
| Door           | Latching Fence Door/Gate + Dog Door Access |  |
| Roof Slope     | 8/12                                       |  |

| Specifications |                              |  |
|----------------|------------------------------|--|
| Shingles       | OC Architectural<br>Shingles |  |
| Shingle Color  | White                        |  |
| Overhang       | 4" Overhang                  |  |
| Siding Paint   | Primed                       |  |
| Trim Paint     | Primed                       |  |