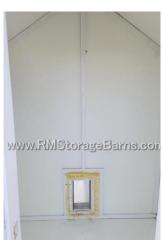

## 6x10 Dog Kennel

| Specifications |                                            |  |
|----------------|--------------------------------------------|--|
| Size           | 6x10                                       |  |
| Wall Material  | Primed Smart Panel                         |  |
| Door           | Latching Fence Door/Gate + Dog Door Access |  |
| Roof Slope     | 8/12                                       |  |