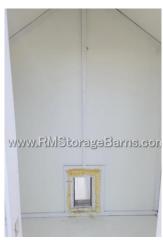

## 6x10 Dog Kennel

| Specifications |                                            |  |
|----------------|--------------------------------------------|--|
| Size           | 6x10                                       |  |
| Wall Material  | Primed Smart Panel                         |  |
| Door           | Latching Fence Door/Gate + Dog Door Access |  |
| Roof Slope     | 8/12                                       |  |