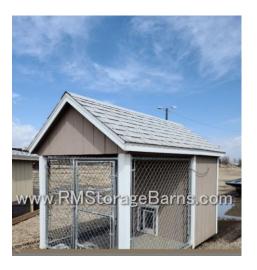

## 6x10 Dog Kennel

| Specifications |                                            |  |
|----------------|--------------------------------------------|--|
| Size           | 6x10                                       |  |
| Wall Material  | Primed Smart Panel                         |  |
| Door           | Latching Fence Door/Gate + Dog Door Access |  |
| Roof Slope     | 8/12                                       |  |

| Specifications |                           |  |
|----------------|---------------------------|--|
| Shingles       | OC Architectural Shingles |  |
| Shingle Color  | White                     |  |
| Overhang       | 4" Overhang               |  |
| Siding Paint   | Primed                    |  |
| Trim Paint     | Primed                    |  |