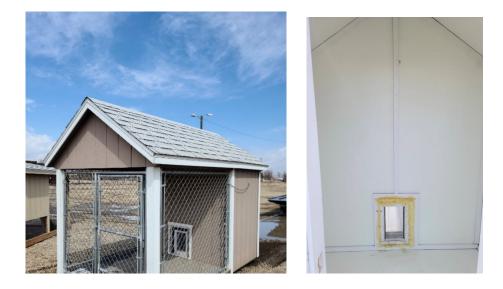

## 6x10 Dog Kennel

| Specifications |                          |    |
|----------------|--------------------------|----|
| Size           | 6x10                     | Sł |
| Wall Material  | Primed Smart Panel       | Sł |
| Door           | Latching Fence Door/Gate | 0  |
|                | + Dog Door Access        | Si |
| Roof Slope     | 8/12                     | Tr |

| Specifications |                              |  |
|----------------|------------------------------|--|
| Shingles       | OC Architectural<br>Shingles |  |
| Shingle Color  | White                        |  |
| Overhang       | 4" Overhang                  |  |
| Siding Paint   | Primed                       |  |
| Trim Paint     | Primed                       |  |