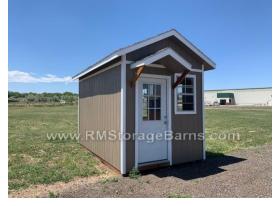

## 8x12 Alpine Style Shed w/ Mansard Roof

| Specifications |                                     | Specifications    |                                                                          |
|----------------|-------------------------------------|-------------------|--------------------------------------------------------------------------|
| Size           | 8'x12'                              | Оросн             |                                                                          |
| Floor Material | Advantech 3/4" Tongue & Groove      | Windows           | (2) Insulated 2x4'<br>Windows<br>(1) 24x27" Window w/<br>Vertical Slider |
| Wall Height    | 8' Studs @ 16" OC                   |                   |                                                                          |
| Door           | 3' Steel Door with 9-Light<br>Glass | Shingles          | Architectural Color:<br>Driftwood                                        |
| Dormer         | Mansard Roof Dormer                 | Siding            | Smartside T-1-11                                                         |
| Roof Slope     | 6 /12                               |                   |                                                                          |
| Overhang       | 9" All around                       | Siding/Trim Color | Painted                                                                  |

| Pricing     |        |  |
|-------------|--------|--|
| Buy it Now  | \$5973 |  |
| Rent to Own | \$238  |  |
| 5yr Monthly |        |  |

(Sales tax & freight may be applicable)