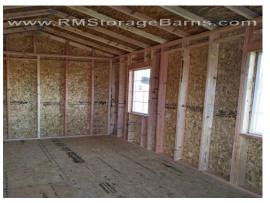

## 8x12 Alpine Style Shed w/ Mansard Roof

| Specifications |                                     | Specifications    |                                                                          |
|----------------|-------------------------------------|-------------------|--------------------------------------------------------------------------|
| Size           | 8'x12'                              | Оросн             |                                                                          |
| Floor Material | Advantech 3/4" Tongue & Groove      | Windows           | (2) Insulated 2x4'<br>Windows<br>(1) 24x27" Window w/<br>Vertical Slider |
| Wall Height    | 8' Studs @ 16" OC                   |                   |                                                                          |
| Door           | 3' Steel Door with 9-Light<br>Glass | Shingles          | Architectural Color:<br>Driftwood                                        |
| Dormer         | Mansard Roof Dormer                 | Siding            | Smartside T-1-11                                                         |
| Roof Slope     | 6 /12                               |                   |                                                                          |
| Overhang       | 9" All around                       | Siding/Trim Color | Painted                                                                  |