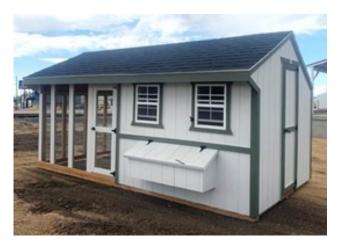

## 8x16 Cape Style Chicken Coop with Run

| Specifications  |                                                                     |  |
|-----------------|---------------------------------------------------------------------|--|
| Total Size      | 8x16 Coop                                                           |  |
| Distribution    | 8x8 Coop – 8x8 Run                                                  |  |
| Exterior Walls  | 6' Wall                                                             |  |
| Siding          | Primed 3/8" Smartside T-<br>1-11 8" OC Siding<br>(Vertical Grooves) |  |
| Coop Door       | Adult Door into Coop<br>(With Keyed Door Latch)                     |  |
| Chicken Opening | 12"x16" Chicken Rope<br>Door                                        |  |
| Floors          | Wooden 3/4" OSB<br>Tongue & Groove                                  |  |
| Roosts          | 3-Rung Roosts                                                       |  |

| Specifications |                                                       |
|----------------|-------------------------------------------------------|
| Roof Pitch     | 8/12                                                  |
| Overhangs      | 12" Overhang in Front                                 |
| Shingles       | Architectural Shingles (Onyx Black)                   |
| Painted        | Grey Siding & Dark Grey<br>Trim                       |
| Vents          | 42"x10.5" Drop Down Air<br>Vent                       |
| Windows        | (2) - 14"x21" Window with Screen                      |
| Nesting Box    | (3) - 12"x12" Nesting<br>Boxes with Outside<br>Access |
| Run Door       | Adult Door into Run                                   |