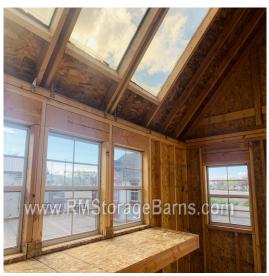

## 8x15 Greenhouse Style Shed

| Specifications |                                                    |  |
|----------------|----------------------------------------------------|--|
| Size           | 8x15                                               |  |
| Floor Material | Wood Floor<br>3/4" Tongue & Groove                 |  |
| Wall Height    | 8' Studs sloping to short wall 2x4 - 16" on center |  |
| Wall Material  | T-1-11 Smartside with Vertical Grooves @ 8" OC     |  |
| Door Size      | 3' Fiberglass 4-Lite Door                          |  |
| Skylights      | (3) 22"x46" Skylights                              |  |
| Vents          | (2) - 12"x15" Classic Vent                         |  |
| Roof Slope     | 10/12                                              |  |
| Shutters       | One Set of Shutters                                |  |