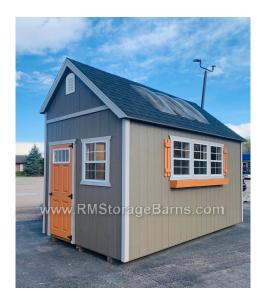

## 8x15 Greenhouse Style Shed

| Specifications |                                                    |  |
|----------------|----------------------------------------------------|--|
| Size           | 8x15                                               |  |
| Floor Material | Wood Floor<br>3/4" Tongue & Groove                 |  |
| Wall Height    | 8' Studs sloping to short wall 2x4 - 16" on center |  |
| Wall Material  | T-1-11 Smartside with Vertical Grooves @ 8" OC     |  |
| Door Size      | 3' Fiberglass 4-Lite Door                          |  |
| Skylights      | (3) 22"x46" Skylights                              |  |
| Vents          | (2) - 12"x15" Classic Vent                         |  |
| Roof Slope     | 10/12                                              |  |
| Shutters       | One Set of Shutters                                |  |

| Specifications |                                                |  |
|----------------|------------------------------------------------|--|
| Windows        | (4) - 24"x27" Windows<br>(3) - 23"x10" Transom |  |
| Shingles       | Architectural<br>Shingles                      |  |
| Shingle Color  | Onyx Black                                     |  |
| Overhang       | 4" Overhang                                    |  |
| Siding Paint   | Dark Brown                                     |  |
| Trim Paint     | Grey                                           |  |
| Workbench      | 24"x11' Workbench                              |  |
| Flowerboxes    | One large flowerbox under 3 windows            |  |