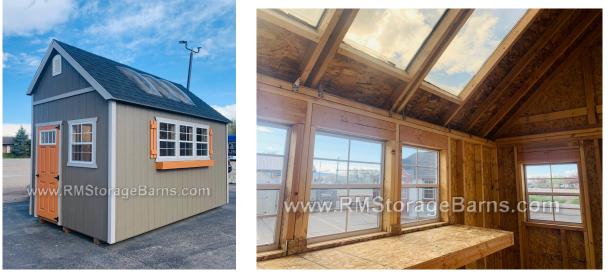

## 8x15 Greenhouse Style Shed - (Made to Order)

| Specifications                |                                                       | Specifications |                                        |
|-------------------------------|-------------------------------------------------------|----------------|----------------------------------------|
| Size                          | 8x15                                                  |                | (4) - 24"x27" Windows                  |
| Floor Material<br>Wall Height | Wood Floor                                            | Windows        | (3) - 23"x10" Transom                  |
|                               | 3/4" Tongue & Groove                                  | Shingles       | Architectural                          |
|                               | 8' Studs sloping to short wall<br>2x4 - 16" on center |                | Shingles                               |
| Wall Material                 | T-1-11 Smartside with                                 | Shingle Color  | Onyx Black                             |
|                               | Vertical Grooves @ 8" OC                              | Overhang       | 4" Overhang                            |
| Door Size                     | 3' Fiberglass 4-Lite Door                             |                |                                        |
| Skylights                     | (3) 22"x46" Skylights                                 | Siding Paint   | Dark Brown                             |
| Vents                         | (2) - 12"x15" Classic Vent                            | Trim Paint     | Grey                                   |
| Roof Slope                    | 10/12                                                 | Workbench      | 24"x11' Workbench                      |
| Shutters                      | One Set of Shutters                                   | Flowerboxes    | One large flowerbox<br>under 3 windows |