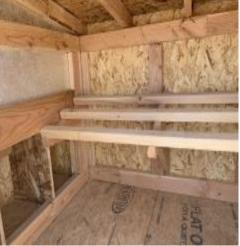

## 4x4 Standard Sloped Roof Style Coop w/ Detached 4'x4' Run

| Specifications |                                                                      |  |
|----------------|----------------------------------------------------------------------|--|
| Total Size     | 4x4 w/ Additional Run                                                |  |
| Exterior Walls | 3' Coop Wall                                                         |  |
| Siding         | Painted 3/8" Smartside T-<br>1-11 8" OC Siding<br>(Vertical Grooves) |  |
| Doors          | Adult Door into Coop<br>(With Keyed Door Latch)                      |  |
| Chicken        | 12"x16" Chicken Rope                                                 |  |
| Opening        | Door                                                                 |  |
| Floors         | Wooden 3/4" OSB<br>Tongue & Groove                                   |  |
| Roosts         | 2-Rung Roosts                                                        |  |

## Specifications

| Roof Pitch  | 4/12                        |  |
|-------------|-----------------------------|--|
| Overhangs   | Small Overhangs             |  |
| Shingles    | Architectural 30yr Limited  |  |
|             | Warranty (Driftwood)        |  |
| Moisture    | #15 Roofing Felt            |  |
| Protection  |                             |  |
| Vents       | Round Gable Vent            |  |
| Windows     | (1) - 12"x12" Window        |  |
| Nesting Box | (3) - 12"x12" Nesting Boxes |  |
|             | with Outside Access         |  |