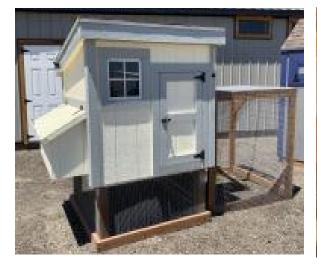

## 4x4 Standard Sloped Roof Style Coop w/ Detached 4'x4' Run

| Specifications |                                                                      |  |
|----------------|----------------------------------------------------------------------|--|
| Total Size     | 4x4 w/ Additional Run                                                |  |
| Exterior Walls | 3' Coop Wall                                                         |  |
| Siding         | Painted 3/8" Smartside T-<br>1-11 8" OC Siding<br>(Vertical Grooves) |  |
| Doors          | Adult Door into Coop<br>(With Keyed Door Latch)                      |  |
| Chicken        | 12"x16" Chicken Rope                                                 |  |
| Opening        | Door                                                                 |  |
| Floors         | Wooden 3/4" OSB<br>Tongue & Groove                                   |  |
| Roosts         | 2-Rung Roosts                                                        |  |

## Specifications

| Roof Pitch  | 4/12                        |  |
|-------------|-----------------------------|--|
| Overhangs   | Small Overhangs             |  |
| Shingles    | Architectural 30yr Limited  |  |
|             | Warranty (Driftwood)        |  |
| Moisture    | #15 Roofing Felt            |  |
| Protection  |                             |  |
| Vents       | Round Gable Vent            |  |
| Windows     | (1) - 12"x12" Window        |  |
| Nesting Box | (3) - 12"x12" Nesting Boxes |  |
|             | with Outside Access         |  |

| Pricing                    |         |
|----------------------------|---------|
| Buy it Now                 | \$1,486 |
| Rent to Own<br>5yr Monthly | \$59    |

(Sales tax & freight may be applicable)