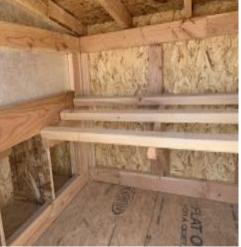

## 4x4 Standard Sloped Roof Style Coop w/ Detached 4'x4' Run

| Specifications |                                                                      |  |
|----------------|----------------------------------------------------------------------|--|
| Total Size     | 4x4 w/ Additional Run                                                |  |
| Exterior Walls | 3' Coop Wall                                                         |  |
| Siding         | Painted 3/8" Smartside T-<br>1-11 8" OC Siding<br>(Vertical Grooves) |  |
| Doors          | Adult Door into Coop<br>(With Keyed Door Latch)                      |  |
| Chicken        | 12"x16" Chicken Rope                                                 |  |
| Opening        | Door                                                                 |  |
| Floors         | Wooden 3/4" OSB<br>Tongue & Groove                                   |  |
| Roosts         | 2-Rung Roosts                                                        |  |

## Specifications

| Roof Pitch  | 4/12                        |  |
|-------------|-----------------------------|--|
| Overhangs   | Small Overhangs             |  |
| Shingles    | Architectural 30yr Limited  |  |
|             | Warranty (Driftwood)        |  |
| Moisture    | #15 Roofing Felt            |  |
| Protection  |                             |  |
| Vents       | Round Gable Vent            |  |
| Windows     | (1) - 12"x12" Window        |  |
| Nesting Box | (3) - 12"x12" Nesting Boxes |  |
|             | with Outside Access         |  |