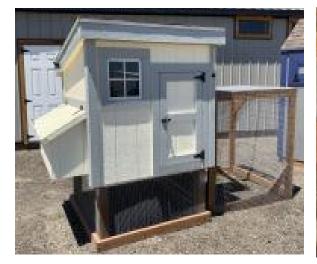

## 4x4 Standard Sloped Roof Style Coop w/ Detached 4'x4' Run

| Specifications |                                                                      |  |
|----------------|----------------------------------------------------------------------|--|
| Total Size     | 4x4 w/ Additional Run                                                |  |
| Exterior Walls | 3' Coop Wall                                                         |  |
| Siding         | Painted 3/8" Smartside T-<br>1-11 8" OC Siding<br>(Vertical Grooves) |  |
| Doors          | Adult Door into Coop<br>(With Keyed Door Latch)                      |  |
| Chicken        | 12"x16" Chicken Rope                                                 |  |
| Opening        | Door                                                                 |  |
| Floors         | Wooden 3/4" OSB<br>Tongue & Groove                                   |  |
| Roosts         | 2-Rung Roosts                                                        |  |

## Specifications

| Roof Pitch  | 4/12                        |  |
|-------------|-----------------------------|--|
| Overhangs   | Small Overhangs             |  |
| Shingles    | Architectural 30yr Limited  |  |
|             | Warranty (Driftwood)        |  |
| Moisture    | #15 Roofing Felt            |  |
| Protection  |                             |  |
| Vents       | Round Gable Vent            |  |
| Windows     | (1) - 12"x12" Window        |  |
| Nesting Box | (3) - 12"x12" Nesting Boxes |  |
|             | with Outside Access         |  |