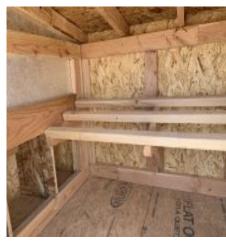

## 4x4 Standard Sloped Roof Style Coop w/ Detached 4'x4' Run (Made to Order)

| Specifications        |                           |  |
|-----------------------|---------------------------|--|
| Total Size            | 4x4 w/ Additional Run     |  |
| <b>Exterior Walls</b> | 3' Coop Wall              |  |
| Siding                | Painted 3/8" Smartside T- |  |
|                       | 1-11 8" OC Siding         |  |
|                       | (Vertical Grooves)        |  |
| Doors                 | Adult Door into Coop      |  |
|                       | (With Keyed Door Latch)   |  |
| Chicken               | 12"x16" Chicken Rope      |  |
| Opening               | Door                      |  |
| Floors                | Wooden 3/4" OSB           |  |
|                       | Tongue & Groove           |  |
| Roosts                | 2-Rung Roosts             |  |

| Specifications         |                                                 |  |
|------------------------|-------------------------------------------------|--|
| Roof Pitch             | 4/12                                            |  |
| Overhangs              | Small Overhangs                                 |  |
| Shingles               | Architectural 30yr Limited Warranty (Driftwood) |  |
| Moisture<br>Protection | #15 Roofing Felt                                |  |
| Vents                  | Round Gable Vent                                |  |
| Windows                | (1) - 12"x12" Window                            |  |
| Nesting Box            | (3) - 12"x12" Nesting Boxes with Outside Access |  |