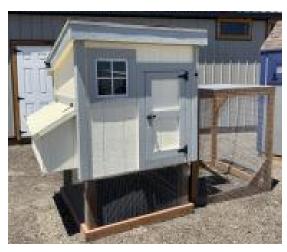

## 4x4 Standard Sloped Roof Style Coop w/ Detached 4'x4' Run (Made to Order)

| Specifications        |                           |  |
|-----------------------|---------------------------|--|
| Total Size            | 4x4 w/ Additional Run     |  |
| <b>Exterior Walls</b> | 3' Coop Wall              |  |
| Siding                | Painted 3/8" Smartside T- |  |
|                       | 1-11 8" OC Siding         |  |
|                       | (Vertical Grooves)        |  |
| Doors                 | Adult Door into Coop      |  |
|                       | (With Keyed Door Latch)   |  |
| Chicken               | 12"x16" Chicken Rope      |  |
| Opening               | Door                      |  |
| Floors                | Wooden 3/4" OSB           |  |
|                       | Tongue & Groove           |  |
| Roosts                | 2-Rung Roosts             |  |

| Specifications         |                                                 |  |
|------------------------|-------------------------------------------------|--|
| Roof Pitch             | 4/12                                            |  |
| Overhangs              | Small Overhangs                                 |  |
| Shingles               | Architectural 30yr Limited Warranty (Driftwood) |  |
| Moisture<br>Protection | #15 Roofing Felt                                |  |
| Vents                  | Round Gable Vent                                |  |
| Windows                | (1) - 12"x12" Window                            |  |
| Nesting Box            | (3) - 12"x12" Nesting Boxes with Outside Access |  |

| Pricing                 |         |  |
|-------------------------|---------|--|
| <b>Buy it Now</b>       | \$1,486 |  |
| Rent to Own 5yr Monthly | \$59    |  |

(Sales tax & freight may be applicable)