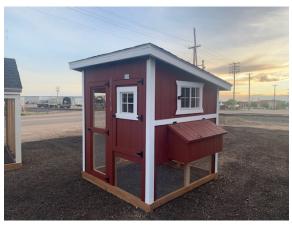

245 East Collins • Eaton, Co 80615 Phone: (970) 454-3677 • Fax (970) 454-3677

www.rmstoragebarns.com

**6x6 Traditional Style Coop** 

| Specifications  |                                                                     |  |
|-----------------|---------------------------------------------------------------------|--|
| Total Size      | 6x6 - Painted Red w/ White                                          |  |
| Door            | Keyed Adult Door<br>(poultry netting)                               |  |
| Door            | Keyed adult door w/<br>window                                       |  |
| Exterior Walls  | 7' wall slopes to 6'                                                |  |
| Siding          | Primed 3/8" Smartside T-<br>1-11 8" OC Siding (Vertical<br>Grooves) |  |
| Chicken Opening | 12"x16" Chicken Rope<br>Door w/ (Ramp)                              |  |
| Floor           | Wooden 3/4" OSB Tongue<br>& Groove                                  |  |

| Specifications         |                                                                   |  |
|------------------------|-------------------------------------------------------------------|--|
| Roof Pitch             | 2/12                                                              |  |
| Overhangs              | 7"                                                                |  |
| Shingles               | Architectural Shingle Color: Brownwood                            |  |
| Moisture<br>Protection | #15 Roofing Felt                                                  |  |
| Roosts                 | 3-Rung Roosts                                                     |  |
| Windows                | 1- 14"x21" Window with<br>Screen (white)<br>1 - 12" Square Window |  |
| Nesting Box            | (3) - 12"x12" Nesting Boxes with Outside Access                   |  |
| Wiring                 | Galvanized Poultry Netting Wire                                   |  |