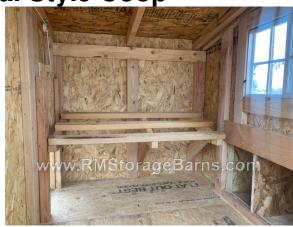

245 East Collins • Eaton, Co 80615 Phone: (970) 454-3677 • Fax (970) 454-3677

www.rmstoragebarns.com

**6x6 Traditional Style Coop** 

| Specifications  |                                                                     |  |
|-----------------|---------------------------------------------------------------------|--|
| Total Size      | 6x6 - Painted Red w/ White                                          |  |
| Door            | Keyed Adult Door<br>(poultry netting)                               |  |
| Door            | Keyed adult door w/<br>window                                       |  |
| Exterior Walls  | 7' wall slopes to 6'                                                |  |
| Siding          | Primed 3/8" Smartside T-<br>1-11 8" OC Siding (Vertical<br>Grooves) |  |
| Chicken Opening | 12"x16" Chicken Rope<br>Door w/ (Ramp)                              |  |
| Floor           | Wooden 3/4" OSB Tongue<br>& Groove                                  |  |

| Specifications         |                                                                   |  |
|------------------------|-------------------------------------------------------------------|--|
| Roof Pitch             | 2/12                                                              |  |
| Overhangs              | 7"                                                                |  |
| Shingles               | Architectural Shingle Color: Brownwood                            |  |
| Moisture<br>Protection | #15 Roofing Felt                                                  |  |
| Roosts                 | 3-Rung Roosts                                                     |  |
| Windows                | 1- 14"x21" Window with<br>Screen (white)<br>1 - 12" Square Window |  |
| Nesting Box            | (3) - 12"x12" Nesting Boxes with Outside Access                   |  |
| Wiring                 | Galvanized Poultry Netting Wire                                   |  |