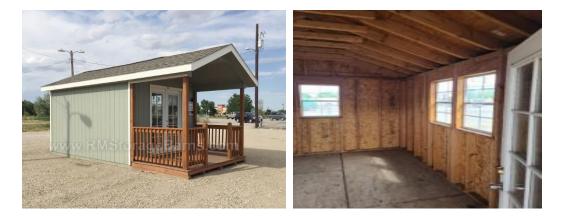

## 10x12 Alpine Style Shed w/ 6' Porch- USED

| Specifications |                                   |  |
|----------------|-----------------------------------|--|
| Size           | 10x18 Total                       |  |
| Floor Material | Wood Floor<br>3/4"Tongue & Groove |  |
| Wall Height    | 6'-6" Studs @ 16" OC              |  |
| Door Size      | 60"x80" French Patio 9 Light      |  |
| Door Material  | Wooden                            |  |
| Vents          | 18' Ridge Vent                    |  |
| Roof Slope     | 6/12                              |  |

| Specifications |                                     |  |
|----------------|-------------------------------------|--|
| Windows        | (2) 24x36 Slider<br>window w/ Grids |  |
| Shingles       | Architectural 30 yr<br>Shingles     |  |
| Shingle Color  | Weathered wood                      |  |
| Overhang       | 9"                                  |  |
| Siding         | Painted                             |  |
| Trim Paint     | Painted                             |  |

| Pricing                  |         |  |
|--------------------------|---------|--|
| Buy it Now               | \$5,960 |  |
| Monthly Rent<br>5yr Plan | \$230   |  |

(Sales tax & freight may be applicable)