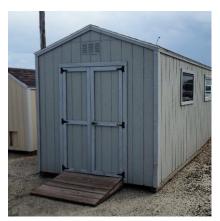

## 8'x20' Basic Style Shed – USED

| Specifications |                                                   |  |
|----------------|---------------------------------------------------|--|
| Size           | 8'x20'                                            |  |
| Floor Material | Wood Floor<br>3/4" Tongue & Groove                |  |
| Wall Height    | 6'6" Studs @ 24" OC                               |  |
| Wall Material  | T-1-11 Smartside with<br>Vertical Grooves @ 8" OC |  |
| Door Size      | 4ft Double Door                                   |  |
| Vents          | (2) 8x16" Rectangular Vents                       |  |
| Windows        | (2) 36x23" Crank out Window                       |  |

| Specifications |                              |  |
|----------------|------------------------------|--|
| Roof Slope     | 4/12                         |  |
| Shingles       | OC 3 Tab 25 Year<br>Shingles |  |
| Shingle Color  | Driftwood                    |  |
| Siding Paint   | Painted                      |  |
| Trim Paint     | Painted                      |  |
| Extras         | Shelves & Ramp               |  |

| Pricing                 |         |  |
|-------------------------|---------|--|
| <b>Buy it Now</b>       | \$3,500 |  |
| Rent to Own 5yr Monthly | \$135   |  |

(Sales tax & freight may be applicable)