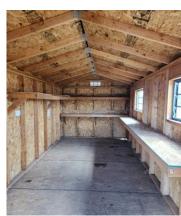

## 8'x20' Basic Style Shed – USED

| Specifications |                                                   |  |
|----------------|---------------------------------------------------|--|
| Size           | 8'x20'                                            |  |
| Floor Material | Wood Floor<br>3/4" Tongue & Groove                |  |
| Wall Height    | 6'6" Studs @ 24" OC                               |  |
| Wall Material  | T-1-11 Smartside with<br>Vertical Grooves @ 8" OC |  |
| Door Size      | 4ft Double Door                                   |  |
| Vents          | (2) 8x16" Rectangular Vents                       |  |
| Windows        | (2) 36x23" Crank out Window                       |  |

| Specifications |                              |  |
|----------------|------------------------------|--|
| Roof Slope     | 4/12                         |  |
| Shingles       | OC 3 Tab 25 Year<br>Shingles |  |
| Shingle Color  | Driftwood                    |  |
| Siding Paint   | Painted                      |  |
| Trim Paint     | Painted                      |  |
| Extras         | Shelves & Ramp               |  |