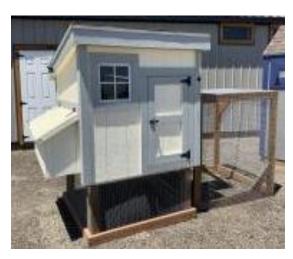

## 4x4 Standard Sloped Roof Style Coop w/ Detached 4'x4' Run (Made to Order)

| Specifications |                                                 |  |  |  |
|----------------|-------------------------------------------------|--|--|--|
| Total Size     | 4x4 W/ Additional Run                           |  |  |  |
| Exterior Walls | 3' Coop Wall                                    |  |  |  |
| Siding         | Painted 3/8" Smartside T-                       |  |  |  |
|                | 1-11 8" OC Siding (Vertical Grooves)            |  |  |  |
| Doors          | Adult Door into Coop<br>(With Keyed Door Latch) |  |  |  |
| Chicken        | 12"x16" Chicken Rope                            |  |  |  |
| Opening        | Door                                            |  |  |  |
| Floors         | Wooden 3/4" OSB<br>Tongue & Groove              |  |  |  |
| Roosts         | 2-Rung Roosts                                   |  |  |  |

| Specifications         |                                                 |  |  |
|------------------------|-------------------------------------------------|--|--|
| Roof Pitch             | 4/12                                            |  |  |
| Overhangs              | Small Overhangs                                 |  |  |
| Shingles               | Architectural 30yr Limited Warranty (Driftwood) |  |  |
| Moisture<br>Protection | #15 Roofing Felt                                |  |  |
| Vents                  | Round Gable Vent                                |  |  |
| Windows                | (1) - 12"x12" Window                            |  |  |
| Nesting Box            | (3) - 12"x12" Nesting Boxes with Outside Access |  |  |