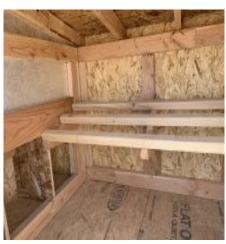

## 4x4 Standard Sloped Roof Style Coop w/ Detached 4'x4' Run (Made to Order)

| Specifications |                                                 |  |  |  |
|----------------|-------------------------------------------------|--|--|--|
| Total Size     | 4x4 W/ Additional Run                           |  |  |  |
| Exterior Walls | 3' Coop Wall                                    |  |  |  |
| Siding         | Painted 3/8" Smartside T-                       |  |  |  |
|                | 1-11 8" OC Siding (Vertical Grooves)            |  |  |  |
| Doors          | Adult Door into Coop<br>(With Keyed Door Latch) |  |  |  |
| Chicken        | 12"x16" Chicken Rope                            |  |  |  |
| Opening        | Door                                            |  |  |  |
| Floors         | Wooden 3/4" OSB<br>Tongue & Groove              |  |  |  |
| Roosts         | 2-Rung Roosts                                   |  |  |  |

| Specifications         |                                                 |  |  |
|------------------------|-------------------------------------------------|--|--|
| Roof Pitch             | 4/12                                            |  |  |
| Overhangs              | Small Overhangs                                 |  |  |
| Shingles               | Architectural 30yr Limited Warranty (Driftwood) |  |  |
| Moisture<br>Protection | #15 Roofing Felt                                |  |  |
| Vents                  | Round Gable Vent                                |  |  |
| Windows                | (1) - 12"x12" Window                            |  |  |
| Nesting Box            | (3) - 12"x12" Nesting Boxes with Outside Access |  |  |