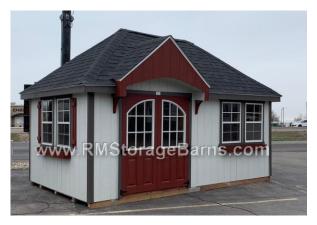

## 10x16 Manchester Style Shed (Made to Order)

| Specifications |                                                                      |
|----------------|----------------------------------------------------------------------|
| Size           | 10x16                                                                |
| Floor Material | Wood Floor<br>3/4" Tongue & Groove                                   |
| Wall Height    | 6' Studs @ 16" OC                                                    |
| Wall Material  | Painted 3/8" Smartside T-1-<br>11 8" OC Siding (Vertical<br>Grooves) |
| Door Size      | Double Fiberglass Arched 9 Light 60.5"x72"                           |
| Roof Slope     | 10/12                                                                |
| Vent           | Ridge Vent along peak                                                |
| Shutters       | One set of window shutters                                           |

| Specifications |                                   |  |
|----------------|-----------------------------------|--|
| Windows        | (4) - 24"x36" Windows             |  |
| Shingles       | Architectural with 30yr Warrantee |  |
| Shingle Color  | Onyx Black                        |  |
| Eave Overhang  | 8"                                |  |
| Siding Painted | White                             |  |
| Trim Paint     | Grey/Maroon                       |  |
| Shelving       | (2) - 16"x16' Shelves             |  |
| Flower Boxes   | (2) - 4' Flower Boxes             |  |