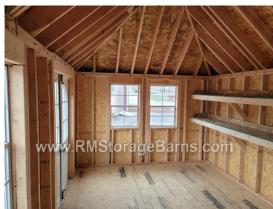

## 10x16 Manchester Style Shed (Made to Order)

| Specifications |                                                                      |
|----------------|----------------------------------------------------------------------|
| Size           | 10x16                                                                |
| Floor Material | Wood Floor<br>3/4" Tongue & Groove                                   |
| Wall Height    | 6' Studs @ 16" OC                                                    |
| Wall Material  | Painted 3/8" Smartside T-1-<br>11 8" OC Siding (Vertical<br>Grooves) |
| Door Size      | Double Fiberglass Arched 9 Light 60.5"x72"                           |
| Roof Slope     | 10/12                                                                |
| Vent           | Ridge Vent along peak                                                |
| Shutters       | One set of window shutters                                           |