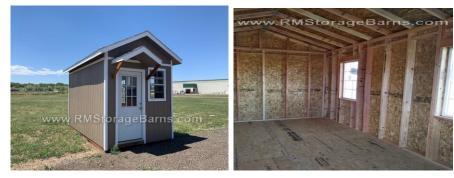

## 8x12 Alpine Style Shed w/ Mansard Roof (Made to Order)

| Specifications |                                     | Specifications    |                                         |
|----------------|-------------------------------------|-------------------|-----------------------------------------|
| Size           | 8x12'                               |                   | (2) Insulated 2x4'                      |
| Floor Material | Advantech 3/4" Tongue & Groove      | Windows           | (1) 24x27" Window w/<br>Vertical Slider |
| Wall Height    | 8' Studs @ 16" OC                   |                   |                                         |
| Door           | 3' Steel Door with 9-Light<br>Glass | Shingles          | Architectural Color:<br>Driftwood       |
| Dormer         | Mansard Roof Dormer                 | Siding            | Smartside T-1-11                        |
| Roof Slope     | 6 /12                               |                   |                                         |
| Overhang       | 9" All around                       | Siding/Trim Color | Painted                                 |