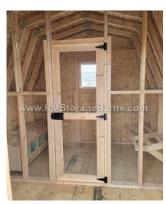

## 8x10 Barn Style Shed w/ Chicken Coop Options (Made to Order)

| Specifications        |                                                   |  |  |  |
|-----------------------|---------------------------------------------------|--|--|--|
| Size                  | 8x10'                                             |  |  |  |
| Floor Material        | Durstand 3/4" Tongue & Groove                     |  |  |  |
| Wall Height           | 4' Studs @ 16" OC                                 |  |  |  |
| Wall Material         | T-1-11 Smartside with<br>Vertical Grooves @ 8" OC |  |  |  |
| Door Size             | 4' Wood Double Door w/<br>X's                     |  |  |  |
| Overhang              | 16" on front                                      |  |  |  |
| <b>Nesting Boxes</b>  | (5) 12" Interior Nesting                          |  |  |  |
| Partition wall        | 8' Galvanized Wire Wall                           |  |  |  |
| <b>Partition Door</b> | 3' Wire Door                                      |  |  |  |

| Specifications |                               |  |  |  |
|----------------|-------------------------------|--|--|--|
| Windows        | 18"x23" Crank-out<br>Window   |  |  |  |
| Shingles       | 30 Yr. Shingles:<br>Driftwood |  |  |  |
| Siding Color   | Dark Blue                     |  |  |  |
| Trim Color     | Dark Green                    |  |  |  |
| Vents          | none                          |  |  |  |
| Rung Roosts    | 4' Interior Roost             |  |  |  |
| Rope Door      | 12"x16" Chicken Door          |  |  |  |
| _              |                               |  |  |  |