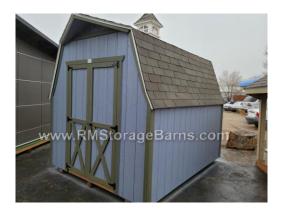

## 8x10 Barn Style Shed w/ Chicken Coop Options (Made to Order)

| Specifications        |                                                   |  |  |  |
|-----------------------|---------------------------------------------------|--|--|--|
| Size                  | 8x10'                                             |  |  |  |
| Floor Material        | Durstand 3/4" Tongue & Groove                     |  |  |  |
| Wall Height           | 4' Studs @ 16" OC                                 |  |  |  |
| Wall Material         | T-1-11 Smartside with<br>Vertical Grooves @ 8" OC |  |  |  |
| Door Size             | 4' Wood Double Door w/<br>X's                     |  |  |  |
| Overhang              | 16" on front                                      |  |  |  |
| <b>Nesting Boxes</b>  | (5) 12" Interior Nesting                          |  |  |  |
| Partition wall        | 8' Galvanized Wire Wall                           |  |  |  |
| <b>Partition Door</b> | 3' Wire Door                                      |  |  |  |

| Specifications |                               |  |  |  |
|----------------|-------------------------------|--|--|--|
| Windows        | 18"x23" Crank-out<br>Window   |  |  |  |
| Shingles       | 30 Yr. Shingles:<br>Driftwood |  |  |  |
| Siding Color   | Dark Blue                     |  |  |  |
| Trim Color     | Dark Green                    |  |  |  |
| Vents          | none                          |  |  |  |
| Rung Roosts    | 4' Interior Roost             |  |  |  |
| Rope Door      | 12"x16" Chicken Door          |  |  |  |
| _              |                               |  |  |  |