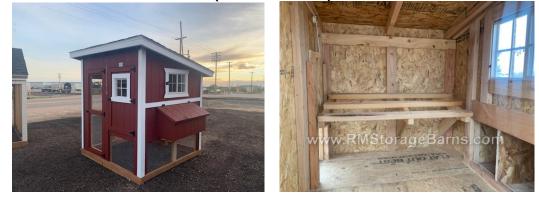

## 6x6 Traditional Style Coop (Made to Order)

| Specifications  |                                                                     |  |
|-----------------|---------------------------------------------------------------------|--|
| Total Size      | 6x6 – Painted Red w/ White                                          |  |
| Door            | Keyed Adult Door<br>(poultry netting)                               |  |
| Door            | Keyed adult door w/<br>window                                       |  |
| Exterior Walls  | 7' wall slopes to 6'                                                |  |
| Siding          | Primed 3/8" Smartside T-<br>1-11 8" OC Siding (Vertical<br>Grooves) |  |
| Chicken Opening | 12"x16" Chicken Rope<br>Door w/ (Ramp)                              |  |
| Floor           | Wooden 3/4" OSB Tongue<br>& Groove                                  |  |

| Specifications         |                                                                     |  |
|------------------------|---------------------------------------------------------------------|--|
| Roof Pitch             | 2/12                                                                |  |
| Overhangs              | 7"                                                                  |  |
| Shingles               | Architectural Shingle Color:<br>Brownwood                           |  |
| Moisture<br>Protection | #15 Roofing Felt                                                    |  |
| Roosts                 | 3-Rung Roosts                                                       |  |
| Windows                | 1- 14"x21" Window<br>with Screen (white)<br>1- 12" Square<br>Window |  |
| Nesting Box            | (3) - 12"x12" Nesting Boxes<br>with Outside Access                  |  |
| Wiring                 | Galvanized Poultry Netting<br>Wire                                  |  |