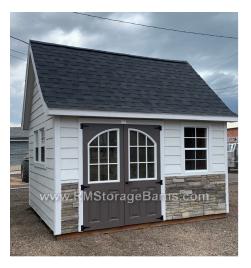

## 10x12 Noble Flair Shed (Made to Order)

| Specifications |                                                                         |  |
|----------------|-------------------------------------------------------------------------|--|
| Total Size     | 10x12                                                                   |  |
| Exterior Walls | 6' Wall                                                                 |  |
| Siding         | Composite Lap siding w/<br>7/16 OSB sheeting<br>Wainscot 3ft from floor |  |
| Doors          | 5' double fiberglass door<br>- arched 9-lite                            |  |
| Skylight       | (2) - 50sq.in. vented                                                   |  |
| Vent           | Ridge vent along peak of roof                                           |  |
| Shelving       | (2) - 12'x16" shelves                                                   |  |
| Windows        | (2) - 24x27 single hung<br>windows<br>(1) - 24x36 single hung<br>window |  |

| Specifications         |                                                               |  |
|------------------------|---------------------------------------------------------------|--|
| Roof Pitch             | 12/12                                                         |  |
| Overhang               | 8" Overhang on Eave<br>Sides<br>6" Overhang on Gable<br>Sides |  |
| Shingles               | Architectural 30-year warranty (Driftwood)                    |  |
| Moisture<br>Protection | #15 Roofing Felt                                              |  |
| Vents                  | (2) - 12x15 classic<br>gable vents                            |  |
| Floors                 | Wooden 3/4" OSB<br>Tongue & Groove                            |  |
| Siding<br>Trim         | Painted<br>Painted                                            |  |