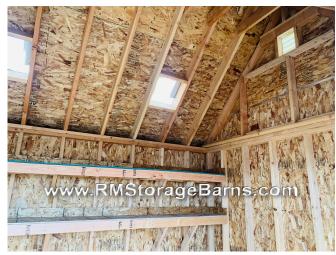

## 10x12 Noble Flair Shed (Made to Order)

| Specifications |                                                                         |  |
|----------------|-------------------------------------------------------------------------|--|
| Total Size     | 10x12                                                                   |  |
| Exterior Walls | 6' Wall                                                                 |  |
| Siding         | Composite Lap siding w/<br>7/16 OSB sheeting<br>Wainscot 3ft from floor |  |
| Doors          | 5' double fiberglass door<br>- arched 9-lite                            |  |
| Skylight       | (2) - 50sq.in. vented                                                   |  |
| Vent           | Ridge vent along peak of roof                                           |  |
| Shelving       | (2) - 12'x16" shelves                                                   |  |
| Windows        | (2) - 24x27 single hung<br>windows<br>(1) - 24x36 single hung<br>window |  |

| Specifications         |                                                               |  |
|------------------------|---------------------------------------------------------------|--|
| Roof Pitch             | 12/12                                                         |  |
| Overhang               | 8" Overhang on Eave<br>Sides<br>6" Overhang on Gable<br>Sides |  |
| Shingles               | Architectural 30-year warranty (Driftwood)                    |  |
| Moisture<br>Protection | #15 Roofing Felt                                              |  |
| Vents                  | (2) - 12x15 classic<br>gable vents                            |  |
| Floors                 | Wooden 3/4" OSB<br>Tongue & Groove                            |  |
| Siding<br>Trim         | Painted<br>Painted                                            |  |