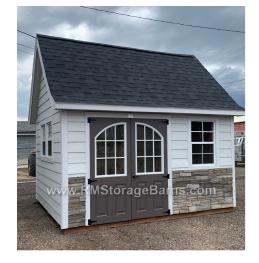

## 10x12 Noble Flair Shed

| Specifications |                                                                         |  |
|----------------|-------------------------------------------------------------------------|--|
| Total Size     | 10x12                                                                   |  |
| Exterior Walls | 6' Wall                                                                 |  |
| Siding         | Composite Lap siding w/<br>7/16 OSB sheeting<br>Wainscot 3ft from floor |  |
| Doors          | 5' double fiberglass door<br>- arched 9-lite                            |  |
| Skylight       | (2) - 50sq.in. vented                                                   |  |
| Vent           | Ridge vent along peak of roof                                           |  |
| Shelving       | (2) - 12'x16" shelves                                                   |  |
| Windows        | (2) - 24x27 single hung<br>windows<br>(1) - 24x36 single hung<br>window |  |

| Specifications         |                                                               |
|------------------------|---------------------------------------------------------------|
| Roof Pitch             | 12/12                                                         |
| Overhang               | 8" Overhang on Eave<br>Sides<br>6" Overhang on Gable<br>Sides |
| Shingles               | Architectural 30-year<br>warranty (Driftwood)                 |
| Moisture<br>Protection | #15 Roofing Felt                                              |
| Vents                  | (2) - 12x15 classic<br>gable vents                            |
| Floors                 | Wooden 3/4" OSB<br>Tongue & Groove                            |
| Siding                 | Painted                                                       |
| Trim                   | Painted                                                       |