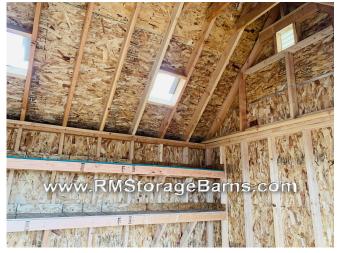

## 10x12 Noble Flair Shed

| Specifications |                                                                         |  |
|----------------|-------------------------------------------------------------------------|--|
| Total Size     | 10x12                                                                   |  |
| Exterior Walls | 6' Wall                                                                 |  |
| Siding         | Composite Lap siding w/<br>7/16 OSB sheeting<br>Wainscot 3ft from floor |  |
| Doors          | 5' double fiberglass door<br>- arched 9-lite                            |  |
| Skylight       | (2) - 50sq.in. vented                                                   |  |
| Vent           | Ridge vent along peak of roof                                           |  |
| Shelving       | (2) - 12'x16" shelves                                                   |  |
| Windows        | (2) - 24x27 single hung<br>windows<br>(1) - 24x36 single hung<br>window |  |

| Specifications         |                                                               |
|------------------------|---------------------------------------------------------------|
| Roof Pitch             | 12/12                                                         |
| Overhang               | 8" Overhang on Eave<br>Sides<br>6" Overhang on Gable<br>Sides |
| Shingles               | Architectural 30-year<br>warranty (Driftwood)                 |
| Moisture<br>Protection | #15 Roofing Felt                                              |
| Vents                  | (2) - 12x15 classic<br>gable vents                            |
| Floors                 | Wooden 3/4" OSB<br>Tongue & Groove                            |
| Siding                 | Painted                                                       |
| Trim                   | Painted                                                       |