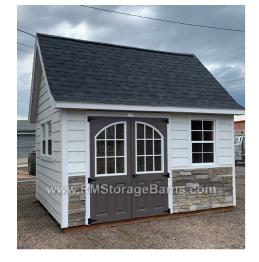

## 10x12 Noble Flair Shed

| Specifications |                                                                         |  |
|----------------|-------------------------------------------------------------------------|--|
| Total Size     | 10x12                                                                   |  |
| Exterior Walls | 6' Wall                                                                 |  |
| Siding         | Composite Lap siding w/<br>7/16 OSB sheeting<br>Wainscot 3ft from floor |  |
| Doors          | 5' double fiberglass door<br>- arched 9-lite                            |  |
| Skylight       | (2) - 50sq.in. vented                                                   |  |
| Vent           | Ridge vent along peak of roof                                           |  |
| Shelving       | (2) - 12'x16" shelves                                                   |  |
| Windows        | (2) - 24x27 single hung<br>windows<br>(1) - 24x36 single hung<br>window |  |

| Specifications         |                                                               |
|------------------------|---------------------------------------------------------------|
| Roof Pitch             | 12/12                                                         |
| Overhang               | 8" Overhang on Eave<br>Sides<br>6" Overhang on Gable<br>Sides |
| Shingles               | Architectural 30-year<br>warranty (Driftwood)                 |
| Moisture<br>Protection | #15 Roofing Felt                                              |
| Vents                  | (2) - 12x15 classic<br>gable vents                            |
| Floors                 | Wooden 3/4" OSB<br>Tongue & Groove                            |
| Siding                 | Painted                                                       |
| Trim                   | Painted                                                       |

| Pricing                    |               |  |
|----------------------------|---------------|--|
| Buy it Now                 | \$13,466      |  |
| Rent to Own<br>5yr Monthly | See Associate |  |

(Sales tax & freight may be applicable)