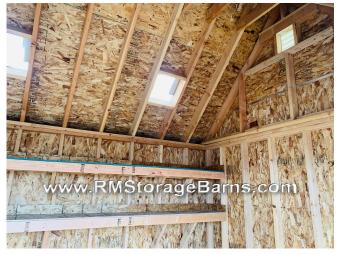

## 10x12 Noble Flair Shed

| Specifications |                                                                         |  |
|----------------|-------------------------------------------------------------------------|--|
| Total Size     | 10x12                                                                   |  |
| Exterior Walls | 6' Wall                                                                 |  |
| Siding         | Composite Lap siding w/<br>7/16 OSB sheeting<br>Wainscot 3ft from floor |  |
| Doors          | 5' double fiberglass door<br>- arched 9-lite                            |  |
| Skylight       | (2) - 50sq.in. vented                                                   |  |
| Vent           | Ridge vent along peak of roof                                           |  |
| Shelving       | (2) - 12'x16" shelves                                                   |  |
| Windows        | (2) - 24x27 single hung<br>windows<br>(1) - 24x36 single hung<br>window |  |

| Specifications         |                                                               |
|------------------------|---------------------------------------------------------------|
| Roof Pitch             | 12/12                                                         |
| Overhang               | 8" Overhang on Eave<br>Sides<br>6" Overhang on Gable<br>Sides |
| Shingles               | Architectural 30-year<br>warranty (Driftwood)                 |
| Moisture<br>Protection | #15 Roofing Felt                                              |
| Vents                  | (2) - 12x15 classic<br>gable vents                            |
| Floors                 | Wooden 3/4" OSB<br>Tongue & Groove                            |
| Siding                 | Painted                                                       |
| Trim                   | Painted                                                       |