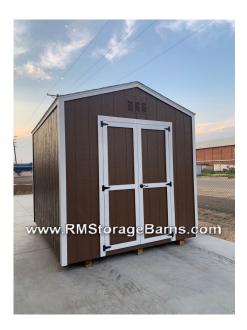

## 8x10 Basic Style Shed

| Specifications |                                    |
|----------------|------------------------------------|
| Size           | 8x10 Basic                         |
| Floor Material | Wood Floor<br>3/4" Tongue & Groove |
| Wall Height    | 6ft-6in Studs @ 16" OC             |
| Door           | - 4ft Wooden Double Door           |
| Roof Slope     | 4/12                               |
| Venting        | (2) 8"x16" Gable Vents             |

| Specifications    |                                                   |  |
|-------------------|---------------------------------------------------|--|
| Shingles          | 3-Tab - Driftwood                                 |  |
| Siding            | Smart Side T-1-11                                 |  |
| Siding/Trim Color | Painted - Brown<br>w/White Trim                   |  |
| Shelving          | 10ft x 24in Work<br>Bench<br>10ft x 16in Shelving |  |