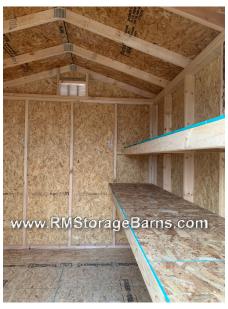

## 8x10 Basic Style Shed

| Specifications |                                    |
|----------------|------------------------------------|
| Size           | 8x10 Basic                         |
| Floor Material | Wood Floor<br>3/4" Tongue & Groove |
| Wall Height    | 6ft-6in Studs @ 16" OC             |
| Door           | - 4ft Wooden Double Door           |
| Roof Slope     | 4/12                               |
| Venting        | (2) 8"x16" Gable Vents             |

| Specifications    |                                                   |  |
|-------------------|---------------------------------------------------|--|
| Shingles          | 3-Tab - Driftwood                                 |  |
| Siding            | Smart Side T-1-11                                 |  |
| Siding/Trim Color | Painted - Brown<br>w/White Trim                   |  |
| Shelving          | 10ft x 24in Work<br>Bench<br>10ft x 16in Shelving |  |