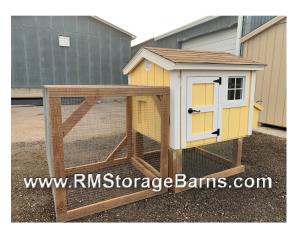

## 4x4 Standard Style Coop w/ Detached 4'x4' Run

| Specifications        |                                                                     |  |  |  |
|-----------------------|---------------------------------------------------------------------|--|--|--|
| Total Size            | 4x4 W/ Additional Run                                               |  |  |  |
| <b>Exterior Walls</b> | 3' Coop Wall                                                        |  |  |  |
| Siding                | Painted 3/8" Smartside<br>T-1-11 8" OC Siding<br>(Vertical Grooves) |  |  |  |
| Doors                 | Adult Door into Coop<br>(With Keyed Door<br>Latch)                  |  |  |  |
| Chicken               | 12"x16" Chicken Rope                                                |  |  |  |
| Opening               | Door .                                                              |  |  |  |
| Floors                | Wooden 3/4" OSB<br>Tongue & Groove                                  |  |  |  |
| Roosts                | 3-Rung Roosts                                                       |  |  |  |

| Specifications         |                                                 |  |  |
|------------------------|-------------------------------------------------|--|--|
| Roof Pitch             | 4/12                                            |  |  |
| Overhangs              | Small Overhangs                                 |  |  |
| Shingles               | 3-Tab 25yr Warranty<br>(Desert Tan)             |  |  |
| Moisture<br>Protection | #15 Roofing Felt                                |  |  |
| Vents                  | Round Gable Vent                                |  |  |
| Windows                | (1) - 12"x12" Window                            |  |  |
| Nesting Box            | (3) - 12"x12" Nesting Boxes with Outside Access |  |  |
| Paint                  | Yellow w/White trim                             |  |  |

| Pricing           |         |  |  |  |
|-------------------|---------|--|--|--|
| <b>Buy it Now</b> | \$1,864 |  |  |  |
| Rent to Own       | \$92    |  |  |  |
| 3yr Monthly       |         |  |  |  |