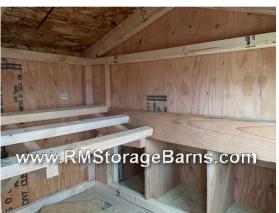

## 4x4 Standard Style Coop w/ Detached 4'x4' Run

| Specifications        |                                                                     |  |  |  |
|-----------------------|---------------------------------------------------------------------|--|--|--|
| Total Size            | 4x4 W/ Additional Run                                               |  |  |  |
| <b>Exterior Walls</b> | 3' Coop Wall                                                        |  |  |  |
| Siding                | Painted 3/8" Smartside<br>T-1-11 8" OC Siding<br>(Vertical Grooves) |  |  |  |
| Doors                 | Adult Door into Coop<br>(With Keyed Door<br>Latch)                  |  |  |  |
| Chicken               | 12"x16" Chicken Rope                                                |  |  |  |
| Opening               | Door .                                                              |  |  |  |
| Floors                | Wooden 3/4" OSB<br>Tongue & Groove                                  |  |  |  |
| Roosts                | 3-Rung Roosts                                                       |  |  |  |

| Specifications         |                                                 |  |  |
|------------------------|-------------------------------------------------|--|--|
| Roof Pitch             | 4/12                                            |  |  |
| Overhangs              | Small Overhangs                                 |  |  |
| Shingles               | 3-Tab 25yr Warranty<br>(Desert Tan)             |  |  |
| Moisture<br>Protection | #15 Roofing Felt                                |  |  |
| Vents                  | Round Gable Vent                                |  |  |
| Windows                | (1) - 12"x12" Window                            |  |  |
| Nesting Box            | (3) - 12"x12" Nesting Boxes with Outside Access |  |  |
| Paint                  | Yellow w/White trim                             |  |  |