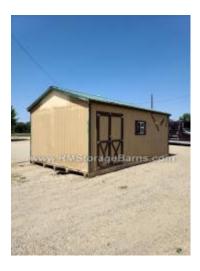

## 14x24 Standard Style Shed - USED (Sold As Is)

| Specifications |                                                           |  |
|----------------|-----------------------------------------------------------|--|
| Size           | 14x24                                                     |  |
| Floor Material | Wood Floor<br>3/4" Tongue & Groove                        |  |
| Wall Height    | 8' Studs @ 16" OC                                         |  |
| Wall Material  | T-1-11 Smartside with<br>Vertical Grooves                 |  |
| Doors          | (1) 5' wooden double door<br>(1) 9x7 overhead garage door |  |
| Roof Pitch     | 4/12                                                      |  |

| Specifications  |                                       |  |
|-----------------|---------------------------------------|--|
| Windows         | (2) 22"x22" non-<br>insulated windows |  |
| Roof            | Metal (29 gauge)                      |  |
| Siding and Trim | Painted                               |  |
| Overhang        | 4" all around                         |  |
| Extras          | Interior Partially<br>Finished        |  |