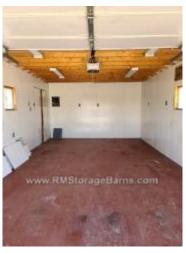

| Specifications  |                                       |  |
|-----------------|---------------------------------------|--|
| Windows         | (2) 22"x22" non-<br>insulated windows |  |
| Roof            | Metal (29 gauge)                      |  |
| Siding and Trim | Painted                               |  |
| Overhang        | 4" all around                         |  |
| Extras          | Interior Partially<br>Finished        |  |