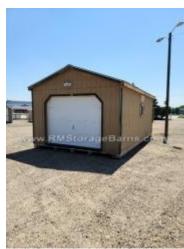

## 14x24 Standard Style Shed - USED (Sold As Is)

| Specifications |                                                           |  |
|----------------|-----------------------------------------------------------|--|
| Size           | 14x24                                                     |  |
| Floor Material | Wood Floor<br>3/4" Tongue & Groove                        |  |
| Wall Height    | 8' Studs @ 16" OC                                         |  |
| Wall Material  | T-1-11 Smartside with<br>Vertical Grooves                 |  |
| Doors          | (1) 5' wooden double door<br>(1) 9x7 overhead garage door |  |
| Roof Pitch     | 4/12                                                      |  |