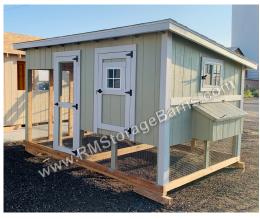

## **8x12 Traditional Style Coop**

| Specifications     |                                                                     |  |
|--------------------|---------------------------------------------------------------------|--|
| Total Size         | 8x12 W/Attached Run<br>(4ft run and 4ft coop)                       |  |
| Exterior Walls     | 3' Coop Wall                                                        |  |
| Siding             | Painted 3/8" Smartside<br>T-1-11 8" OC Siding<br>(Vertical Grooves) |  |
| Doors              | -Adult Door into Coop<br>-Adult Door into Run                       |  |
| Chicken<br>Opening | 12"x16" Chicken Rope<br>Door (Connects run to<br>coop)              |  |
| Floors             | Wooden 3/4" OSB<br>Tongue & Groove                                  |  |
| Roosts             | 3-Rung Roosts                                                       |  |

| Specifications         |                                                 |  |
|------------------------|-------------------------------------------------|--|
| Roof Pitch             | 2/12                                            |  |
| Overhangs              | 7" Overhangs                                    |  |
| Shingles               | 3-Tab 25yr Warranty<br>(Driftwood)              |  |
| Moisture<br>Protection | Ice and Water Shield                            |  |
| Windows                | (1) - 12"x12" Window<br>(1) - 21"x14" Window    |  |
| Nesting Box            | (3) - 12"x12" Nesting Boxes with Outside Access |  |
| Paint                  | Light Green with White Trim                     |  |

| Pricing                 |         |  |
|-------------------------|---------|--|
| <b>Buy it Now</b>       | \$3,401 |  |
| Rent to Own 3yr Monthly | \$167   |  |

(Sales tax & freight may be applicable)