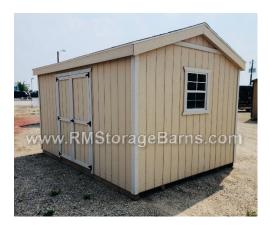

## 10x14 Standard Style Shed – USED

| Specifications |                                                |  |
|----------------|------------------------------------------------|--|
| Size           | 10x14                                          |  |
| Floor Material | Wood Floor<br>3/4" Tongue & Groove             |  |
| Wall Height    | 6'6" Studs @ 16" OC                            |  |
| Wall Material  | T-1-11 Smartside with Vertical Grooves @ 8" OC |  |
| Doors          | 5' Wooden Double Door                          |  |
| Overhang       | 4"                                             |  |

| Specifications  |                                        |  |
|-----------------|----------------------------------------|--|
| Windows         | (1) 24x27" Window with Vertical Slider |  |
| Shingles        | 25-year 3-tab                          |  |
| Roof Slope      | 4/12                                   |  |
| Shingle Color   | Desert Tan                             |  |
| Siding and Trim | Primed                                 |  |
| Extras          | (1) 10' Workbench                      |  |

| Pricing           |         |  |
|-------------------|---------|--|
| <b>Buy it Now</b> | \$2,600 |  |
| Rent to Own       | \$101   |  |
| 5yr Monthly       | \$101   |  |

(Sales tax & freight may be applicable)