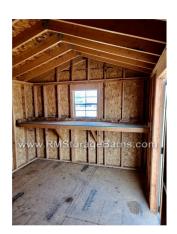

## 10x14 Standard Style Shed – USED

| Specifications |                                                |  |
|----------------|------------------------------------------------|--|
| Size           | 10x14                                          |  |
| Floor Material | Wood Floor<br>3/4" Tongue & Groove             |  |
| Wall Height    | 6'6" Studs @ 16" OC                            |  |
| Wall Material  | T-1-11 Smartside with Vertical Grooves @ 8" OC |  |
| Doors          | 5' Wooden Double Door                          |  |
| Overhang       | 4"                                             |  |

| Specifications  |                                        |  |
|-----------------|----------------------------------------|--|
| Windows         | (1) 24x27" Window with Vertical Slider |  |
| Shingles        | 25-year 3-tab                          |  |
| Roof Slope      | 4/12                                   |  |
| Shingle Color   | Desert Tan                             |  |
| Siding and Trim | Primed                                 |  |
| Extras          | (1) 10' Workbench                      |  |

| Pricing           |         |  |
|-------------------|---------|--|
| <b>Buy it Now</b> | \$2,600 |  |
| Rent to Own       | \$101   |  |
| 5yr Monthly       | \$101   |  |

(Sales tax & freight may be applicable)