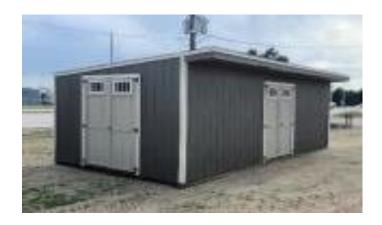

## 12'x24' Lean To Style Shed - USED

| Specifications |                                                                   |  |
|----------------|-------------------------------------------------------------------|--|
| Size           | 12'x24'                                                           |  |
| Floor Material | Wood Floor<br>3/4" Tongue & Groove                                |  |
| Wall Height    | 8' Studs Sloping To Short<br>Wall @ 16" OC- partial<br>insulation |  |
| Wall Material  | T-1-11 Smart side with<br>Vertical Grooves @ 8" OC                |  |
| Door Size      | 2- 5' Double Doors w/<br>Transom Windows                          |  |
| Door Material  | Wood                                                              |  |
| Vents          | Overhangs                                                         |  |
| Roof Slope     | 2/12                                                              |  |

| Specifications |                      |  |  |
|----------------|----------------------|--|--|
| Extras         | Skylights & Shelving |  |  |
| Shingles       | 3-Tab                |  |  |
| Shingle Color  | Desert Tan           |  |  |
| Siding Paint   | Painted              |  |  |
| Trim Paint     | Painted              |  |  |