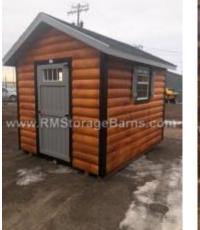

## 8x10 Alpine Style Shed

| Specifications |                                          |  |
|----------------|------------------------------------------|--|
| Size           | 8x10                                     |  |
| Floor Material | Wood Floor<br>3/4" Tongue & Groove       |  |
| Wall Height    | 6'6" Studs @ 16" OC                      |  |
| Door           | 3' Single Pine Door w/<br>transom window |  |
| Overhang       | 9" overhang                              |  |
| Roof Pitch     | 6/12                                     |  |
| Shutters       | (2) shutters                             |  |

| Specifications    |                                                                                                                  |
|-------------------|------------------------------------------------------------------------------------------------------------------|
| Windows           | <ul> <li>- (2) 24x27" Window</li> <li>with Vertical Slider</li> <li>- (1) 14" Octagon</li> <li>Window</li> </ul> |
| Shingles          | Architectural Color:<br>Onyx Black                                                                               |
| Siding            | Log Siding (over<br>house wrap and OSB<br>sheeting)                                                              |
| Siding/Trim Color | Painted                                                                                                          |

| Pricing                    |         |  |
|----------------------------|---------|--|
| Buy it Now                 | \$9,485 |  |
| Rent to Own<br>5yr Monthly | \$375   |  |

(Sales tax & freight may be applicable)