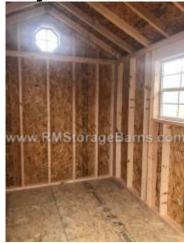

## 8x10 Alpine Style Shed

| Specifications |                                          |  |
|----------------|------------------------------------------|--|
| Size           | 8x10                                     |  |
| Floor Material | Wood Floor<br>3/4" Tongue & Groove       |  |
| Wall Height    | 6'6" Studs @ 16" OC                      |  |
| Door           | 3' Single Pine Door w/<br>transom window |  |
| Overhang       | 9" overhang                              |  |
| Roof Pitch     | 6/12                                     |  |
| Shutters       | (2) shutters                             |  |

| Specifications    |                                                                                                                  |
|-------------------|------------------------------------------------------------------------------------------------------------------|
| Windows           | <ul> <li>- (2) 24x27" Window</li> <li>with Vertical Slider</li> <li>- (1) 14" Octagon</li> <li>Window</li> </ul> |
| Shingles          | Architectural Color:<br>Onyx Black                                                                               |
| Siding            | Log Siding (over<br>house wrap and OSB<br>sheeting)                                                              |
| Siding/Trim Color | Painted                                                                                                          |