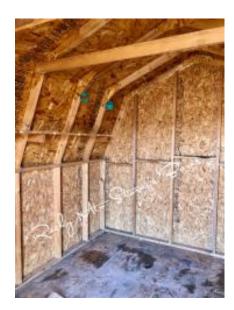

## 10x12 Barn Style Shed – USED

| Specifications |                                                |
|----------------|------------------------------------------------|
| Size           | 10x12                                          |
| Floor Material | Durstand 3/4" Tongue & Groove                  |
| Wall Height    | 4' Studs @ 16" OC                              |
| Wall Material  | T-1-11 Smartside with Vertical Grooves @ 8" OC |
| Door Size      | 6' Wooden Double Door                          |

| Specifications |                   |  |
|----------------|-------------------|--|
| Windows        | no windows        |  |
| Shingles       | 3-Tab - Driftwood |  |
| Siding Color   | Red               |  |
| Trim Color     | Brown             |  |
| Overhang       | Small             |  |