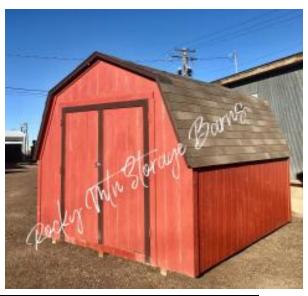

## 10x12 Barn Style Shed – USED

| Specifications |                                                |
|----------------|------------------------------------------------|
| Size           | 10x12                                          |
| Floor Material | Durstand 3/4" Tongue & Groove                  |
| Wall Height    | 4' Studs @ 16" OC                              |
| Wall Material  | T-1-11 Smartside with Vertical Grooves @ 8" OC |
| Door Size      | 6' Wooden Double Door                          |

| Specifications |                   |  |
|----------------|-------------------|--|
| Windows        | no windows        |  |
| Shingles       | 3-Tab - Driftwood |  |
| Siding Color   | Red               |  |
| Trim Color     | Brown             |  |
| Overhang       | Small             |  |

| Pricing                 |         |  |
|-------------------------|---------|--|
| <b>Buy it Now</b>       | \$2,500 |  |
| Rent to Own 5yr Monthly | \$100   |  |

(Sales tax & freight may be applicable) Sold as is