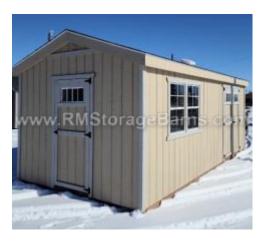

## 10x20 Standard Style Shed

| Specifications |                                                                                                     |  |
|----------------|-----------------------------------------------------------------------------------------------------|--|
| Size           | 10x20                                                                                               |  |
| Floor Material | Wood Floor<br>3/4" Tongue & Groove                                                                  |  |
| Wall Height    | 6'6" Studs @ 16" OC                                                                                 |  |
| Wall Material  | T-1-11 Smartside with<br>Vertical Grooves @ 8" OC                                                   |  |
| Doors          | (1) 5ft Wooden Double Door<br>w/ transom windows<br>(1) 3ft Wooden Single Door<br>w/ transom window |  |
| Overhang       | 4" overhang                                                                                         |  |
| Vents          | (2) 50sq in vented skylights                                                                        |  |

| Specifications  |                                       |  |
|-----------------|---------------------------------------|--|
| Windows         | (2) 24"x36" single<br>hung windows    |  |
| Shingles        | Architectural<br>Shingles             |  |
| Roof Slope      | 4/12                                  |  |
| Shingle Color   | Brownwood                             |  |
| Siding and Trim | Primed                                |  |
| Extras          | (2) 20ft shelves<br>(1) 5ft workbench |  |