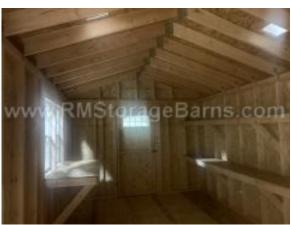

## 10x20 Standard Style Shed

| Specifications |                                                                                                     |  |
|----------------|-----------------------------------------------------------------------------------------------------|--|
| Size           | 10x20                                                                                               |  |
| Floor Material | Wood Floor<br>3/4" Tongue & Groove                                                                  |  |
| Wall Height    | 6'6" Studs @ 16" OC                                                                                 |  |
| Wall Material  | T-1-11 Smartside with<br>Vertical Grooves @ 8" OC                                                   |  |
| Doors          | (1) 5ft Wooden Double Door<br>w/ transom windows<br>(1) 3ft Wooden Single Door<br>w/ transom window |  |
| Overhang       | 4" overhang                                                                                         |  |
| Vents          | (2) 50sq in vented skylights                                                                        |  |

| Specifications  |                                       |  |
|-----------------|---------------------------------------|--|
| Windows         | (2) 24"x36" single<br>hung windows    |  |
| Shingles        | Architectural<br>Shingles             |  |
| Roof Slope      | 4/12                                  |  |
| Shingle Color   | Brownwood                             |  |
| Siding and Trim | Primed                                |  |
| Extras          | (2) 20ft shelves<br>(1) 5ft workbench |  |