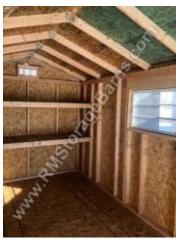

## 8x15 Basic Style Shed

| Specifications |                                                |
|----------------|------------------------------------------------|
| Size           | 8x15                                           |
| Floor Material | Wood Floor<br>3/4" Tongue & Groove             |
| Wall Height    | 6'6" Studs @ 24" OC                            |
| Wall Material  | T-1-11 Smartside with Vertical Grooves @ 8" OC |
| Door Size      | 4ft Wooden Double Door                         |
| Vents          | (2) 8"x16" Rectangular Vents                   |
| Windows        | (2) 36x23" Crank out<br>Windows                |

| Specifications |                |  |
|----------------|----------------|--|
| Roof Slope     | 4/12           |  |
| Shingles       | 3-Tab Shingles |  |
| Shingle Color  | Driftwood      |  |
| Siding Paint   | Primed         |  |
| Trim Paint     | Primed         |  |
| Extras         | (2) 8' Shelves |  |