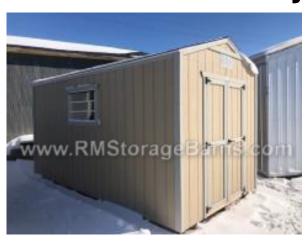

## 8x15 Basic Style Shed

| Specifications |                                                |
|----------------|------------------------------------------------|
| Size           | 8x15                                           |
| Floor Material | Wood Floor<br>3/4" Tongue & Groove             |
| Wall Height    | 6'6" Studs @ 24" OC                            |
| Wall Material  | T-1-11 Smartside with Vertical Grooves @ 8" OC |
| Door Size      | 4ft Wooden Double Door                         |
| Vents          | (2) 8"x16" Rectangular Vents                   |
| Windows        | (2) 36x23" Crank out<br>Windows                |

| Specifications |                |  |
|----------------|----------------|--|
| Roof Slope     | 4/12           |  |
| Shingles       | 3-Tab Shingles |  |
| Shingle Color  | Driftwood      |  |
| Siding Paint   | Primed         |  |
| Trim Paint     | Primed         |  |
| Extras         | (2) 8' Shelves |  |