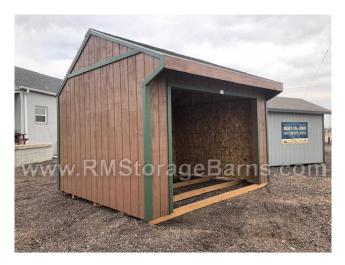

## 10x12 Carriage Style Run-In Shed

| Specifications |                                            |  |
|----------------|--------------------------------------------|--|
| Size           | 10x12                                      |  |
| Wall Height    | 7' Studs Sloping to Short<br>Wall @ 16" OC |  |
| Siding         | Fir Roseburg                               |  |
| Door           | 9x7 Horse Opening                          |  |
| Trim           | 1x3 Miratec                                |  |

| Specifications |                       |  |
|----------------|-----------------------|--|
| Shingles       | Architectural         |  |
| Shingle Color  | Rustic Evergreen      |  |
| Siding Paint   | Brown                 |  |
| Trim Paint     | Green                 |  |
| Overhang       | 24" overhang on front |  |

| Pricing                    |         |  |
|----------------------------|---------|--|
| <b>Buy it Now</b>          | \$8,811 |  |
| Rent to Own<br>3yr Monthly | \$432   |  |

(Sales tax, security deposit & freight may be applicable)