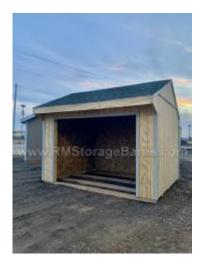

## 10x12 Carriage Style Run-In Shed

| Specifications |                                            |  |
|----------------|--------------------------------------------|--|
| Size           | 10x12                                      |  |
| Wall Height    | 7' Studs Sloping to Short<br>Wall @ 16" OC |  |
| Siding         | Fir Roseburg                               |  |
| Door           | 9x7 Horse Opening                          |  |
| Trim           | 1x3 Miratec                                |  |

| Specifications |                       |  |
|----------------|-----------------------|--|
| Shingles       | Architectural         |  |
| Shingle Color  | Rustic Evergreen      |  |
| Siding Paint   | Unstained             |  |
| Trim Paint     | Primed                |  |
| Overhang       | 24" overhang on front |  |