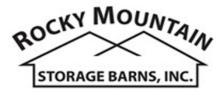

## 10x12 Lean-To Run-In Shed

| Specifications                  |                                            | Specifications    |               |
|---------------------------------|--------------------------------------------|-------------------|---------------|
| Size                            | 10x12                                      |                   | Architectural |
| Wall Height                     | 8' Studs Sloping To Short<br>Wall @ 16" OC | Shingles          | Shingles      |
|                                 |                                            | Shingle Color     | Brownwood     |
| Wall Material                   | T-1-11 Smartside with                      |                   |               |
|                                 | Vertical Grooves @ 8" OC                   | Siding Paint      | Primed        |
| Door                            | Large Horse Opening                        | Trim Paint Primed |               |
| Overhangs 24" overhang on front |                                            | kickboards on all |               |
|                                 |                                            | Extras            | walls         |