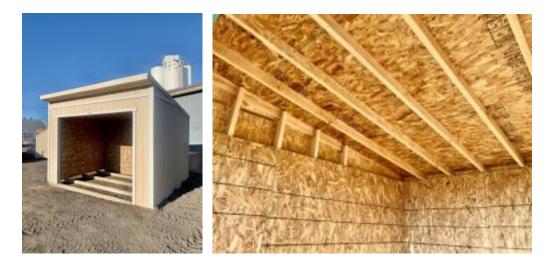

## 10x12 Lean-To Run-In Shed

| Specifications                  |                                            | Specifications    |               |
|---------------------------------|--------------------------------------------|-------------------|---------------|
| Size                            | 10x12                                      |                   | Architectural |
| Wall Height                     | 8' Studs Sloping To Short<br>Wall @ 16" OC | Shingles          | Shingles      |
|                                 |                                            | Shingle Color     | Brownwood     |
| Wall Material                   | T-1-11 Smartside with                      |                   |               |
|                                 | Vertical Grooves @ 8" OC                   | Siding Paint      | Primed        |
| Door                            | Large Horse Opening                        | Trim Paint Primed |               |
| Overhangs 24" overhang on front |                                            | kickboards on all |               |
|                                 |                                            | Extras            | walls         |