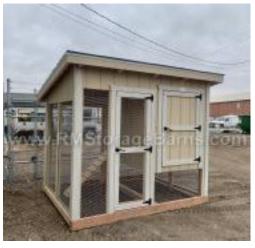

245 East Collins Street • Eaton, CO 80615 Phone: (970)-454-3677 • Fax (970) 454-3898 www.rmstoragebarns.com

6x8 Traditional Style Chicken Coop

| Specifications  |                                                                     |  |
|-----------------|---------------------------------------------------------------------|--|
| Total Size      | 6x8                                                                 |  |
|                 | Keyed Adult Door                                                    |  |
|                 | (poultry netting)                                                   |  |
|                 | Small Man Door                                                      |  |
| Exterior Walls  | 7' wall slopes to 6'                                                |  |
| Siding          | Primed 3/8" Smartside T-<br>1-11 8" OC Siding (Vertical<br>Grooves) |  |
| Chicken Opening | 12"v16" Chicken Rone                                                |  |
| Floor           | Wooden 3/4" OSB Tongue<br>& Groove                                  |  |

| Specifications         |                                                 |
|------------------------|-------------------------------------------------|
| Roof Pitch             | 2/12                                            |
| Overhangs              | 7"                                              |
| Shingles               | Architectural Shingle Color: Brownwood          |
| Moisture<br>Protection | #15 Roofing Felt                                |
| Roosts                 | 3-Rung Roosts                                   |
| Windows                | 1- 14"x21" Window with Screen                   |
| Nesting Box            | (3) - 12"x12" Nesting Boxes with Outside Access |
| Wiring                 | Galvanized Poultry Netting Wire                 |