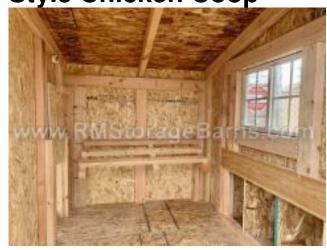

| Specifications         |                                                 |
|------------------------|-------------------------------------------------|
| Roof Pitch             | 2/12                                            |
| Overhangs              | 7"                                              |
| Shingles               | Architectural Shingle Color: Brownwood          |
| Moisture<br>Protection | #15 Roofing Felt                                |
| Roosts                 | 3-Rung Roosts                                   |
| Windows                | 1- 14"x21" Window with Screen                   |
| Nesting Box            | (3) - 12"x12" Nesting Boxes with Outside Access |
| Wiring                 | Galvanized Poultry Netting Wire                 |