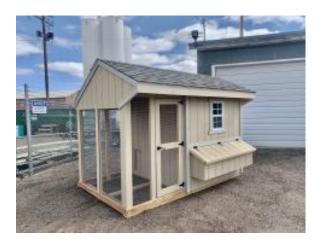

## 6x10 Cape Style Coop w/ Run

| Specifications |                                                                          |  |
|----------------|--------------------------------------------------------------------------|--|
| Total Size     | 6x10 Coop w/ 4' Run                                                      |  |
| Exterior Walls | 6' Wall                                                                  |  |
| Siding         | Primed 3/8" Smartside T-<br>1-11 8" OC Siding<br>(Vertical Grooves)      |  |
| Doors          | -Adult Door into Coop<br>(With Keyed Door Latch)<br>-Adult Door into Run |  |
| Chicken        | 12"x16" Chicken Rope                                                     |  |
| Opening        | Door                                                                     |  |
| Floors         | Wooden 3/4" OSB<br>Tongue & Groove                                       |  |
| Roosts         | 4ft 3-Rung Roosts                                                        |  |

| Specifications         |                                                       |  |
|------------------------|-------------------------------------------------------|--|
| Roof Pitch             | 8/12                                                  |  |
| Overhangs              | 12" Overhang in Front                                 |  |
| Shingles               | Architectural Shingles (Driftwood)                    |  |
| Moisture<br>Protection | #15 Roofing Felt                                      |  |
| Vents                  | 42"x10.5" Drop Down Air<br>Vent                       |  |
| Windows                | 14"x21" Window with Screen                            |  |
| Nesting Box            | (5) - 12"x12" Nesting<br>Boxes with Outside<br>Access |  |

| Pricing                  |         |  |
|--------------------------|---------|--|
| Price                    | \$3,239 |  |
| Rent To Own 3 yr Monthly | \$160   |  |

(Sales tax & freight may be applicable)