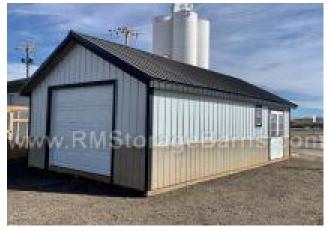

## 16'x30' Alpine Style Shed

| Specifications |                                                                 |  |
|----------------|-----------------------------------------------------------------|--|
| Total Size     | 16'x30'                                                         |  |
| Exterior Walls | 6'6'' Wall                                                      |  |
| Siding         | Siding, 29 Gauge Metal<br>(OSB & House Wrap)<br>3' fir wainscot |  |
| Doors          | Fiberglass - Double -<br>60.5"x72" 9 light                      |  |
| Floors         | Wooden 3/4" Durstand<br>Tongue & Groove                         |  |
| Venting        | Ridge Vent                                                      |  |
| Siding Color   | White                                                           |  |
| Trim           | 1x3 Trim (black)                                                |  |

| Specifications         |                                                                                     |  |
|------------------------|-------------------------------------------------------------------------------------|--|
| Roof Pitch             | 6/12                                                                                |  |
| Overhangs              | 9" Overhang                                                                         |  |
| Moisture<br>Protection | #15 Roofing Felt                                                                    |  |
| Windows                | (6) 10"x29" - Insulated<br>(2) 14"x21" single hung -<br>non-insulated               |  |
| Garage Door            | 9x7 Steel Overhead, White<br>Non-Insulated, 1 Inside<br>Latch (Opener Not Included) |  |
| Roof                   | Metal (29 gauge)                                                                    |  |
| Roof Color             | Black                                                                               |  |

| Pricing     |               |  |
|-------------|---------------|--|
| Price       | \$34,015      |  |
| Rent To Own | See Associate |  |

(Sales tax & freight may be applicable)