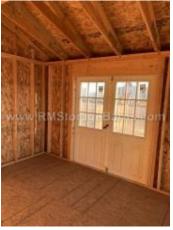

## 16'x30' Alpine Style Shed

| Specifications |                                                                 |  |
|----------------|-----------------------------------------------------------------|--|
| Total Size     | 16'x30'                                                         |  |
| Exterior Walls | 6'6'' Wall                                                      |  |
| Siding         | Siding, 29 Gauge Metal<br>(OSB & House Wrap)<br>3' fir wainscot |  |
| Doors          | Fiberglass - Double -<br>60.5"x72" 9 light                      |  |
| Floors         | Wooden 3/4" Durstand<br>Tongue & Groove                         |  |
| Venting        | Ridge Vent                                                      |  |
| Siding Color   | White                                                           |  |
| Trim           | 1x3 Trim (black)                                                |  |

| Specifications         |                                                                                     |  |
|------------------------|-------------------------------------------------------------------------------------|--|
| Roof Pitch             | 6/12                                                                                |  |
| Overhangs              | 9" Overhang                                                                         |  |
| Moisture<br>Protection | #15 Roofing Felt                                                                    |  |
| Windows                | (6) 10"x29" - Insulated<br>(2) 14"x21" single hung -<br>non-insulated               |  |
| Garage Door            | 9x7 Steel Overhead, White<br>Non-Insulated, 1 Inside<br>Latch (Opener Not Included) |  |
| Roof                   | Metal (29 gauge)                                                                    |  |
| Roof Color             | Black                                                                               |  |