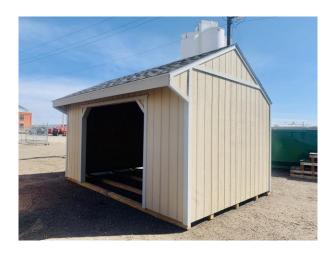

## 10x16 Carriage Style Run

| Specifications |                                            |  |
|----------------|--------------------------------------------|--|
| Size           | 10x12                                      |  |
| Wall Height    | 7' Studs Sloping to Short<br>Wall @ 16" OC |  |
| Siding         | Smartside T-1-11 8" OC                     |  |
| Door           | 9x7 Horse Opening<br>Kickboards - Interior |  |
| Trim           | 1x3 Miratec                                |  |

| Specifications |                       |  |
|----------------|-----------------------|--|
| Shingles       | Architectural         |  |
| Shingle Color  | Driftwood             |  |
| Siding Paint   | Primed                |  |
| Trim Paint     | Primed                |  |
| Overhang       | 24" overhang on front |  |