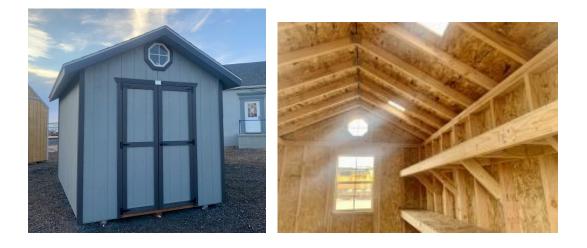

## **8x12 Alpine Style Shed**

| Specifications     |                                    |  |
|--------------------|------------------------------------|--|
| Size               | 8'x12'                             |  |
| Floor Material     | Wood Floor<br>3/4" Tongue & Groove |  |
| Wall Height        | 6'6" Studs @ 16" OC                |  |
| Door Size          | 4' Wooden Double Door              |  |
| Vents              | (2) 50sq in Vented Skylights       |  |
| Roof Slope         | 6/12                               |  |
| Storage            | (2) 16" Shelves                    |  |
| Siding and<br>Trim | Painted                            |  |

| Specifications |                                                                                                      |
|----------------|------------------------------------------------------------------------------------------------------|
| Windows        | <ul> <li>(1) 24"x36" Non-<br/>Insulated Window</li> <li>(2) 14" white octagon<br/>windows</li> </ul> |
| Shingles       | OC 3-Tab 25 Year<br>Shingles Color:<br>Driftwood                                                     |
| Overhang       | 9"                                                                                                   |
| Siding         | Smartside T1-11 8"<br>on center (vertical<br>grooves)                                                |