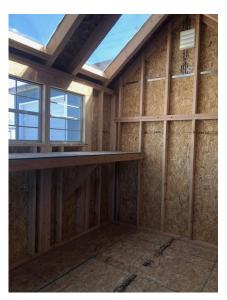

## 10x12 Greenhouse Style Shed

| Specifications |                                                    |  |
|----------------|----------------------------------------------------|--|
| Size           | 10x12                                              |  |
| Floor Material | Wood Floor<br>3/4" Tongue & Groove                 |  |
| Wall Height    | 7' Studs sloping to short wall 2x4 - 16" on center |  |
| Wall Material  | T-1-11 Smartside with<br>Vertical Grooves @ 8" OC  |  |
| Door Size      | 3' Fiberglass 4-Lite Door                          |  |
| Skylights      | (3) 22"x46" Skylights                              |  |
| Vents          | (2) - 12"x15" Classic Vent                         |  |
| Roof Slope     | 10/12                                              |  |