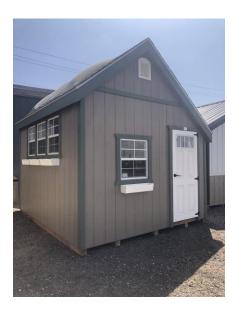

## 10x12 Greenhouse Style Shed

| Specifications |                                                    |  |
|----------------|----------------------------------------------------|--|
| Size           | 10x12                                              |  |
| Floor Material | Wood Floor<br>3/4" Tongue & Groove                 |  |
| Wall Height    | 7' Studs sloping to short wall 2x4 - 16" on center |  |
| Wall Material  | T-1-11 Smartside with<br>Vertical Grooves @ 8" OC  |  |
| Door Size      | 3' Fiberglass 4-Lite Door                          |  |
| Skylights      | (3) 22"x46" Skylights                              |  |
| Vents          | (2) - 12"x15" Classic Vent                         |  |
| Roof Slope     | 10/12                                              |  |

| Specifications  |                        |  |
|-----------------|------------------------|--|
| Windows         | (4) - 24"x27" Windows  |  |
| Shingles        | Architectural Shingles |  |
| Shingle Color   | Brownwood              |  |
| Overhang        | 4" Overhang            |  |
| Siding and Trim | Primed                 |  |
| Workbench       | 24"x11' Workbench      |  |
| Flowerboxes     | (4) vinyl flowerboxes  |  |