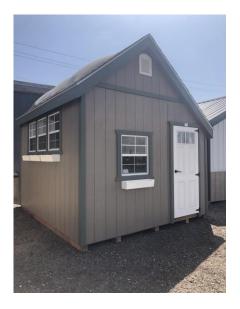

## 10x12 Greenhouse Style Shed

| Specifications |                                                    |  |
|----------------|----------------------------------------------------|--|
| Size           | 10x12                                              |  |
| Floor Material | Wood Floor<br>3/4" Tongue & Groove                 |  |
| Wall Height    | 7' Studs sloping to short wall 2x4 - 16" on center |  |
| Wall Material  | T-1-11 Smartside with Vertical Grooves @ 8" OC     |  |
| Door Size      | 3' Fiberglass 4-Lite Door                          |  |
| Skylights      | (3) 22"x46" Skylights                              |  |
| Vents          | (2) - 12"x15" Classic Vent                         |  |
| Roof Slope     | 10/12                                              |  |

| Specifications  |                        |  |
|-----------------|------------------------|--|
| Windows         | (4) - 24"x27" Windows  |  |
| Shingles        | Architectural Shingles |  |
| Shingle Color   | Brownwood              |  |
| Overhang        | 4" Overhang            |  |
| Siding and Trim | Painted                |  |
| Workbench       | 24"x11' Workbench      |  |
| Flowerboxes     | (4) vinyl flowerboxes  |  |