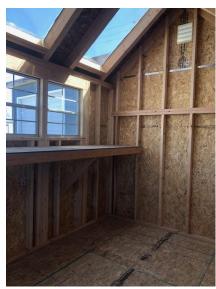

## 10x12 Greenhouse Style Shed

| Specifications |                                                    |  |
|----------------|----------------------------------------------------|--|
| Size           | 10x12                                              |  |
| Floor Material | Wood Floor<br>3/4" Tongue & Groove                 |  |
| Wall Height    | 7' Studs sloping to short wall 2x4 - 16" on center |  |
| Wall Material  | T-1-11 Smartside with Vertical Grooves @ 8" OC     |  |
| Door Size      | 3' Fiberglass 4-Lite Door                          |  |
| Skylights      | (3) 22"x46" Skylights                              |  |
| Vents          | (2) - 12"x15" Classic Vent                         |  |
| Roof Slope     | 10/12                                              |  |