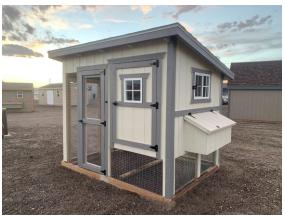

245 East Collins Street • Eaton, CO 80615 Phone: (970)-454-3677 • Fax (970) 454-3898 www.rmstoragebarns.com

6x8 Traditional Style Chicken Coop

| Specifications  |                              |  |
|-----------------|------------------------------|--|
| Total Size      | 6x8                          |  |
|                 | Keyed Adult Door             |  |
| Door            | (poultry netting)            |  |
|                 | Small Man Door               |  |
| Exterior Walls  | 7' wall slopes to short wall |  |
|                 | Primed 3/8" Smartside T-     |  |
| Siding          | 1-11 8" OC Siding (Vertical  |  |
|                 | Grooves)                     |  |
| Chicken Opening | 12"x16" Chicken Rope         |  |
|                 | Door w/ (Ramp)               |  |
| Floor           | Wooden 3/4" OSB Tongue       |  |
|                 | & Groove                     |  |
| Siding and Trim | Painted                      |  |

| Specifications         |                                                 |  |
|------------------------|-------------------------------------------------|--|
| Roof Pitch             | 2/12                                            |  |
| Overhangs              | 7"                                              |  |
| Shingles               | Architectural Shingle Color: Brownwood          |  |
| Moisture<br>Protection | #15 Roofing Felt                                |  |
| Roosts                 | 3-Rung Roosts                                   |  |
| Windows                | 1- 14"x21" Window with Screen                   |  |
| Nesting Box            | (3) - 12"x12" Nesting Boxes with Outside Access |  |
| Wiring                 | Galvanized Poultry Netting Wire                 |  |

| Pricing           |         |  |
|-------------------|---------|--|
| <b>Buy it Now</b> | \$2,710 |  |
| Rent to Own       | \$133   |  |
| 3yr Monthly       | Ψίσο    |  |

(Sales tax & freight may be applicable)